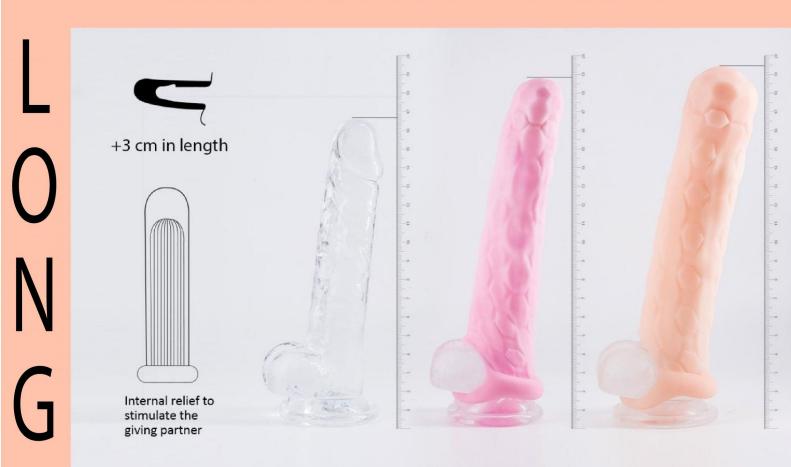

Homme is a groundbreaking range of devices designed to customize the dimensions of the penis, enabling you to modify the length, girth, and depth of penetration.

#### MAKES THE PENIS THICKER



### MAKES THE PENIS LONGER



# REDUCE THE DEPTH OF PENETRATION

## HENCHMAN

masturbator, imitating oral sex

stopper, adjustable in size

cockring, prolonging intimacy







### Why Homme

- Unrealistic nozzles with a stylish design.
- Absolute comfort: made from the finest material.
- Double-sided relief: pleasure for both partners.
- Made based on scientific data: models for penises
  9-12 and 11-15 cm, which are the most popular sizes.
- The solution for any occasion, if you want to adjust the length of the penis.