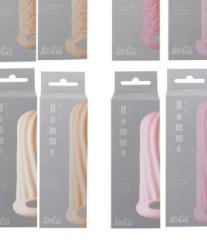

Homme is a groundbreaking range of devices designed to customize the dimensions of the penis, enabling you to modify the length, girth, and depth of penetration.

### Why Homme

- Unrealistic nozzles with a stylish design.
- Absolute comfort: made from the finest material.
- Double-sided relief: pleasure for both partners.
- Made based on scientific data: models for penises
  9-12 and 11-15 cm, which are the most popular sizes.
- The solution for any occasion, if you want to adjust the length of the penis.