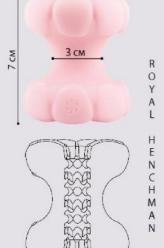

# REDUCE THE DEPTH OF PENETRATION

## HENCHMAN

masturbator, imitating oral sex

stopper, adjustable in size

cockring, prolonging intimacy