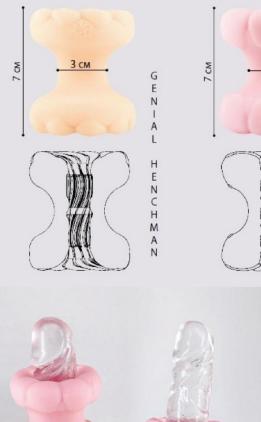

# REDUCE THE DEPTH OF PENETRATION

## HENCHMAN

masturbator, imitating oral sex

stopper, adjustable in size

cockring, prolonging intimacy