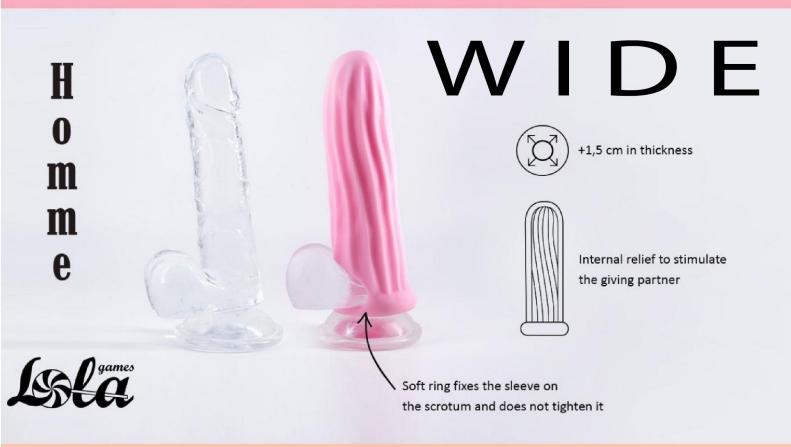

Homme is a groundbreaking range of devices designed to customize the dimensions of the penis, enabling you to modify the length, girth, and depth of penetration.

#### MAKES THE PENIS THICKER



### MAKES THE PENIS LONGER



# REDUCE THE DEPTH OF PENETRATION

## HENCHMAN

masturbator, imitating oral sex

stopper, adjustable in size

cockring, prolonging intimacy







### Why Homme

- Unrealistic nozzles with a stylish design.
- Absolute comfort: made from the finest material.
- Double-sided relief: pleasure for both partners.
- Made based on scientific data: models for penises
  9-12 and 11-15 cm, which are the most popular sizes.
- The solution for any occasion, if you want to adjust the length of the penis.