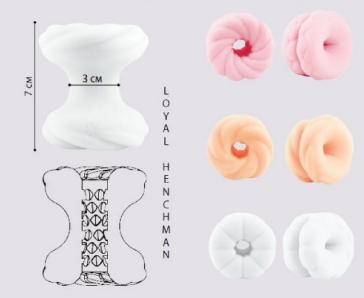

## HENCHMAN

masturbator, imitating oral sex

stopper, adjustable in size

cockring, prolonging intimacy