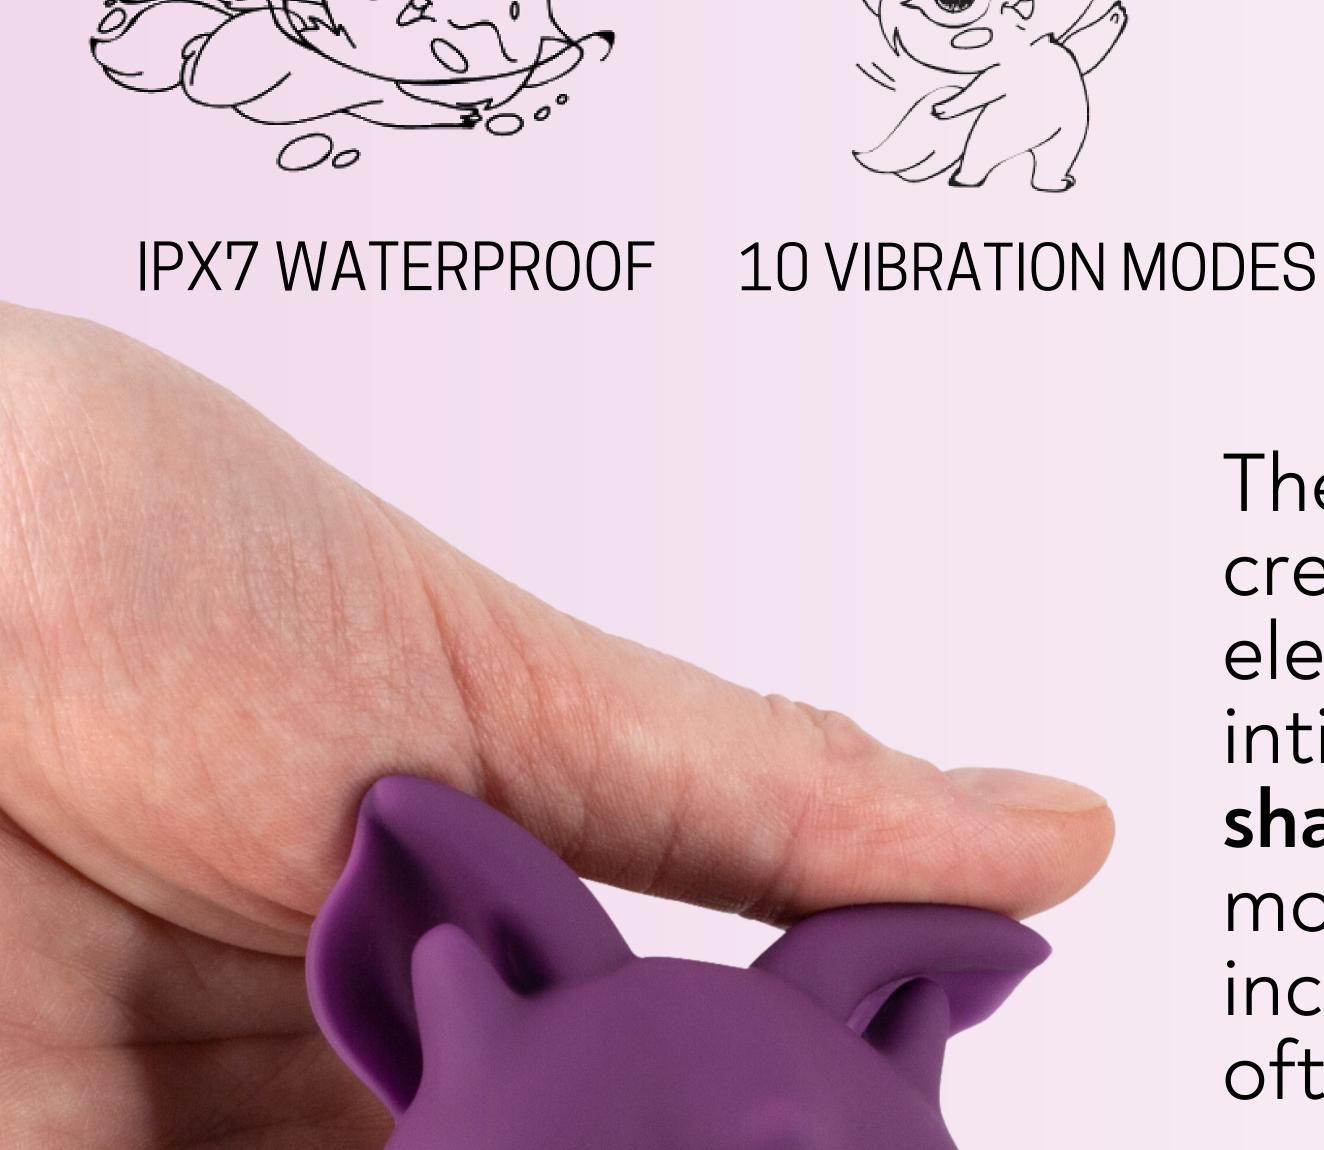

MiMi Animals are equipped with 10 powerful vibration modes and a convenient magnetic charger, making it effortless to recharge the device for uninterrupted pleasure. Additionally, these cockrings are fully waterproof, allowing couples to explore their desires in the shower, bathtub, or any aquatic setting they desire.