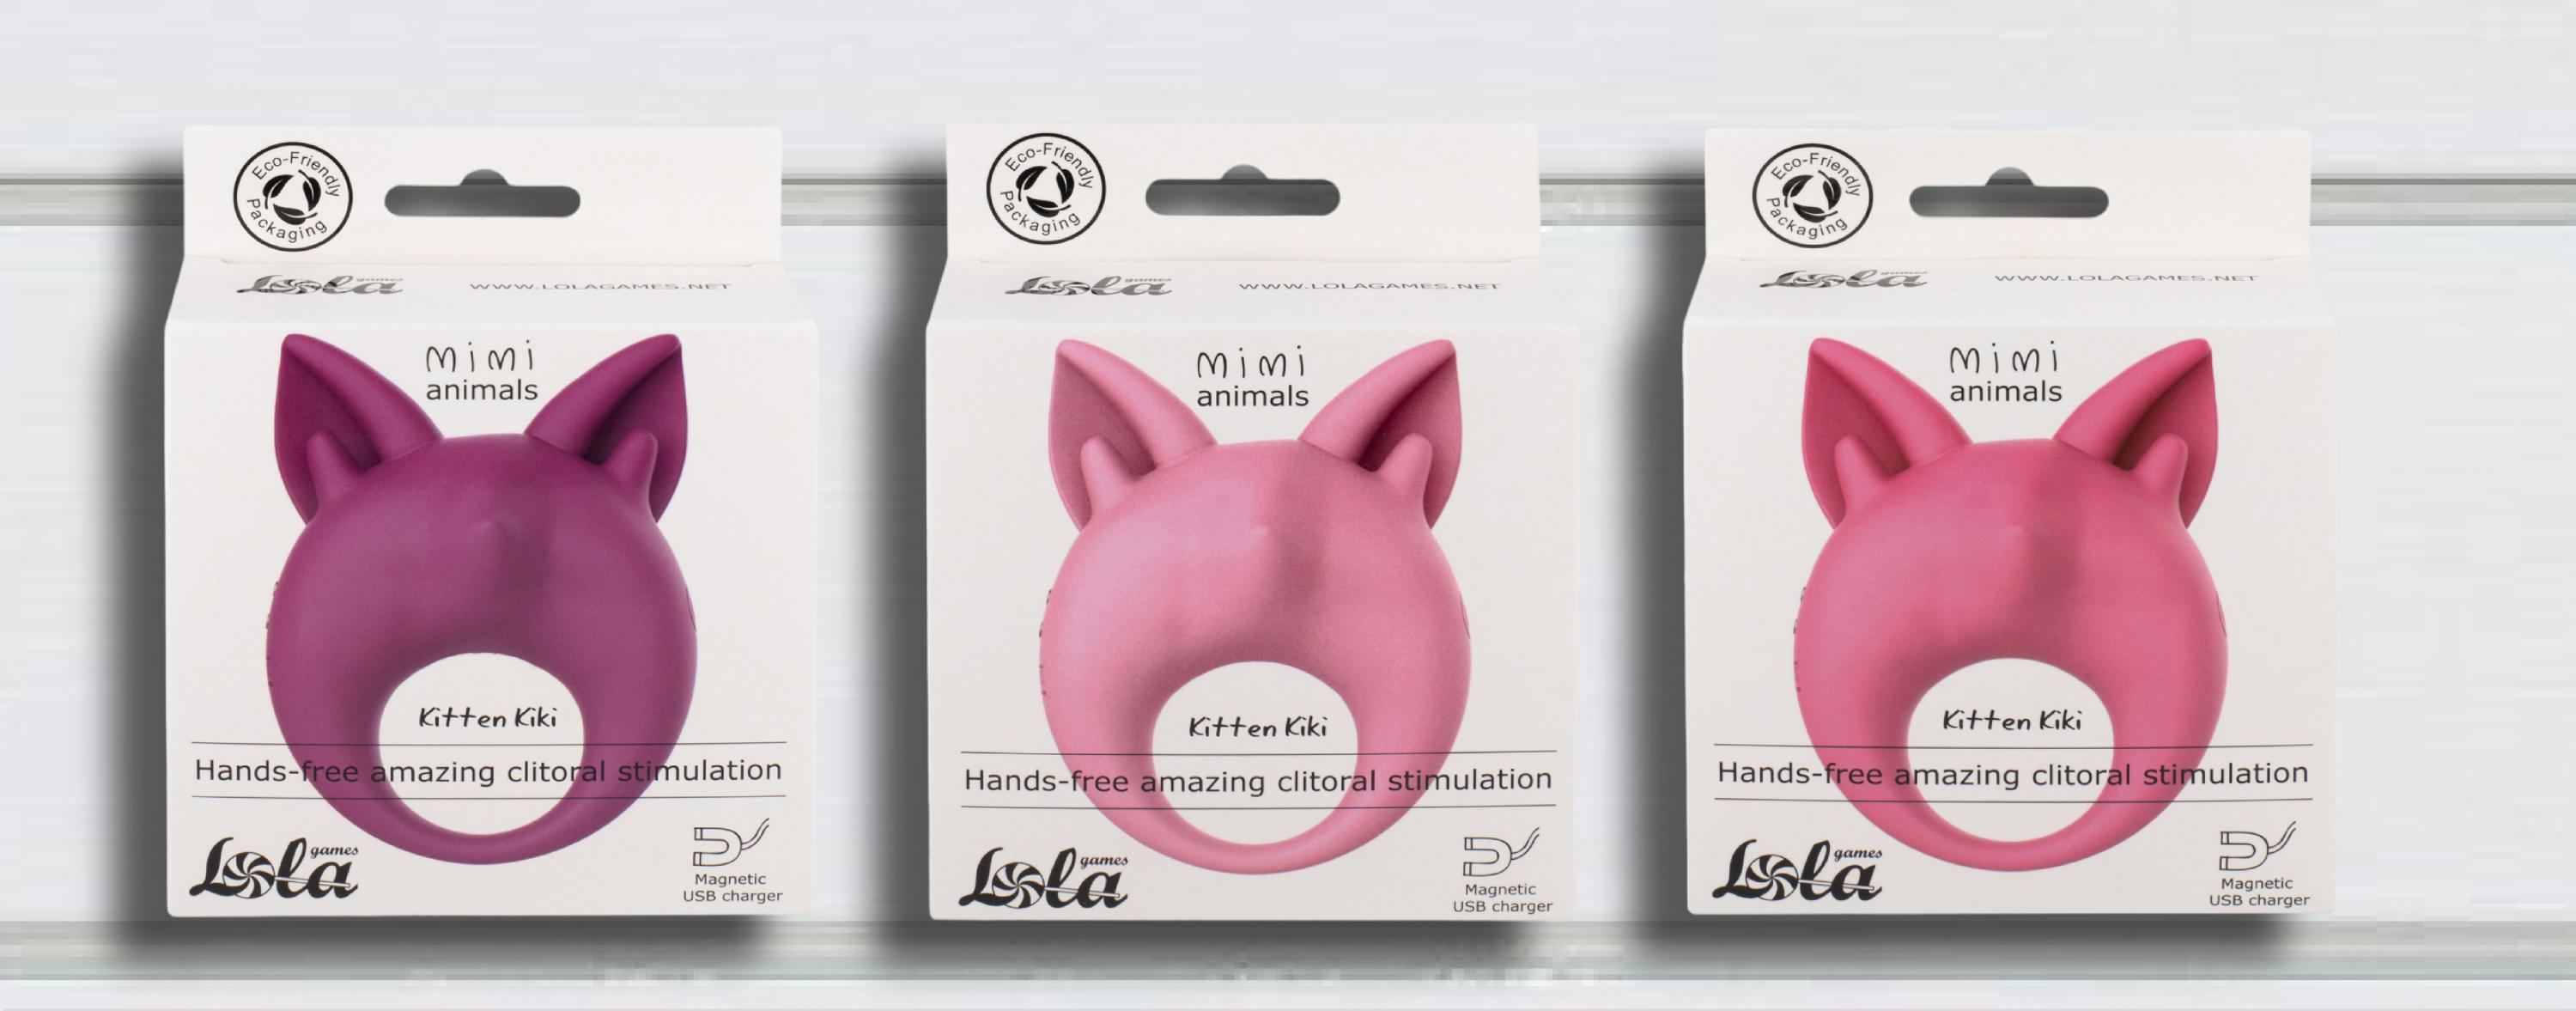

The stimulating surface of MiMi Animals is creatively shaped like cute animal, adding an element of fun and playfulness to your intimate encounters. This large, reliefshaped surface effectively stimulates the most sensitive areas of a woman's body, including those hard-to-reach spots that often require extra attention.

MiMi Animals feature an **elastic ring** that fits securely in place, ensuring it won't roll off during intimate moments. This design element eliminates any worries about the ring slipping or becoming uncomfortable, allowing couples to focus solely on pleasure.

MiMi Animals are equipped with 10 powerful vibration modes and a convenient magnetic charger, making it effortless to recharge the device for uninterrupted pleasure. Additionally, these cockrings are fully waterproof, allowing couples to explore their desires in the shower, bathtub, or any aquatic setting they desire.