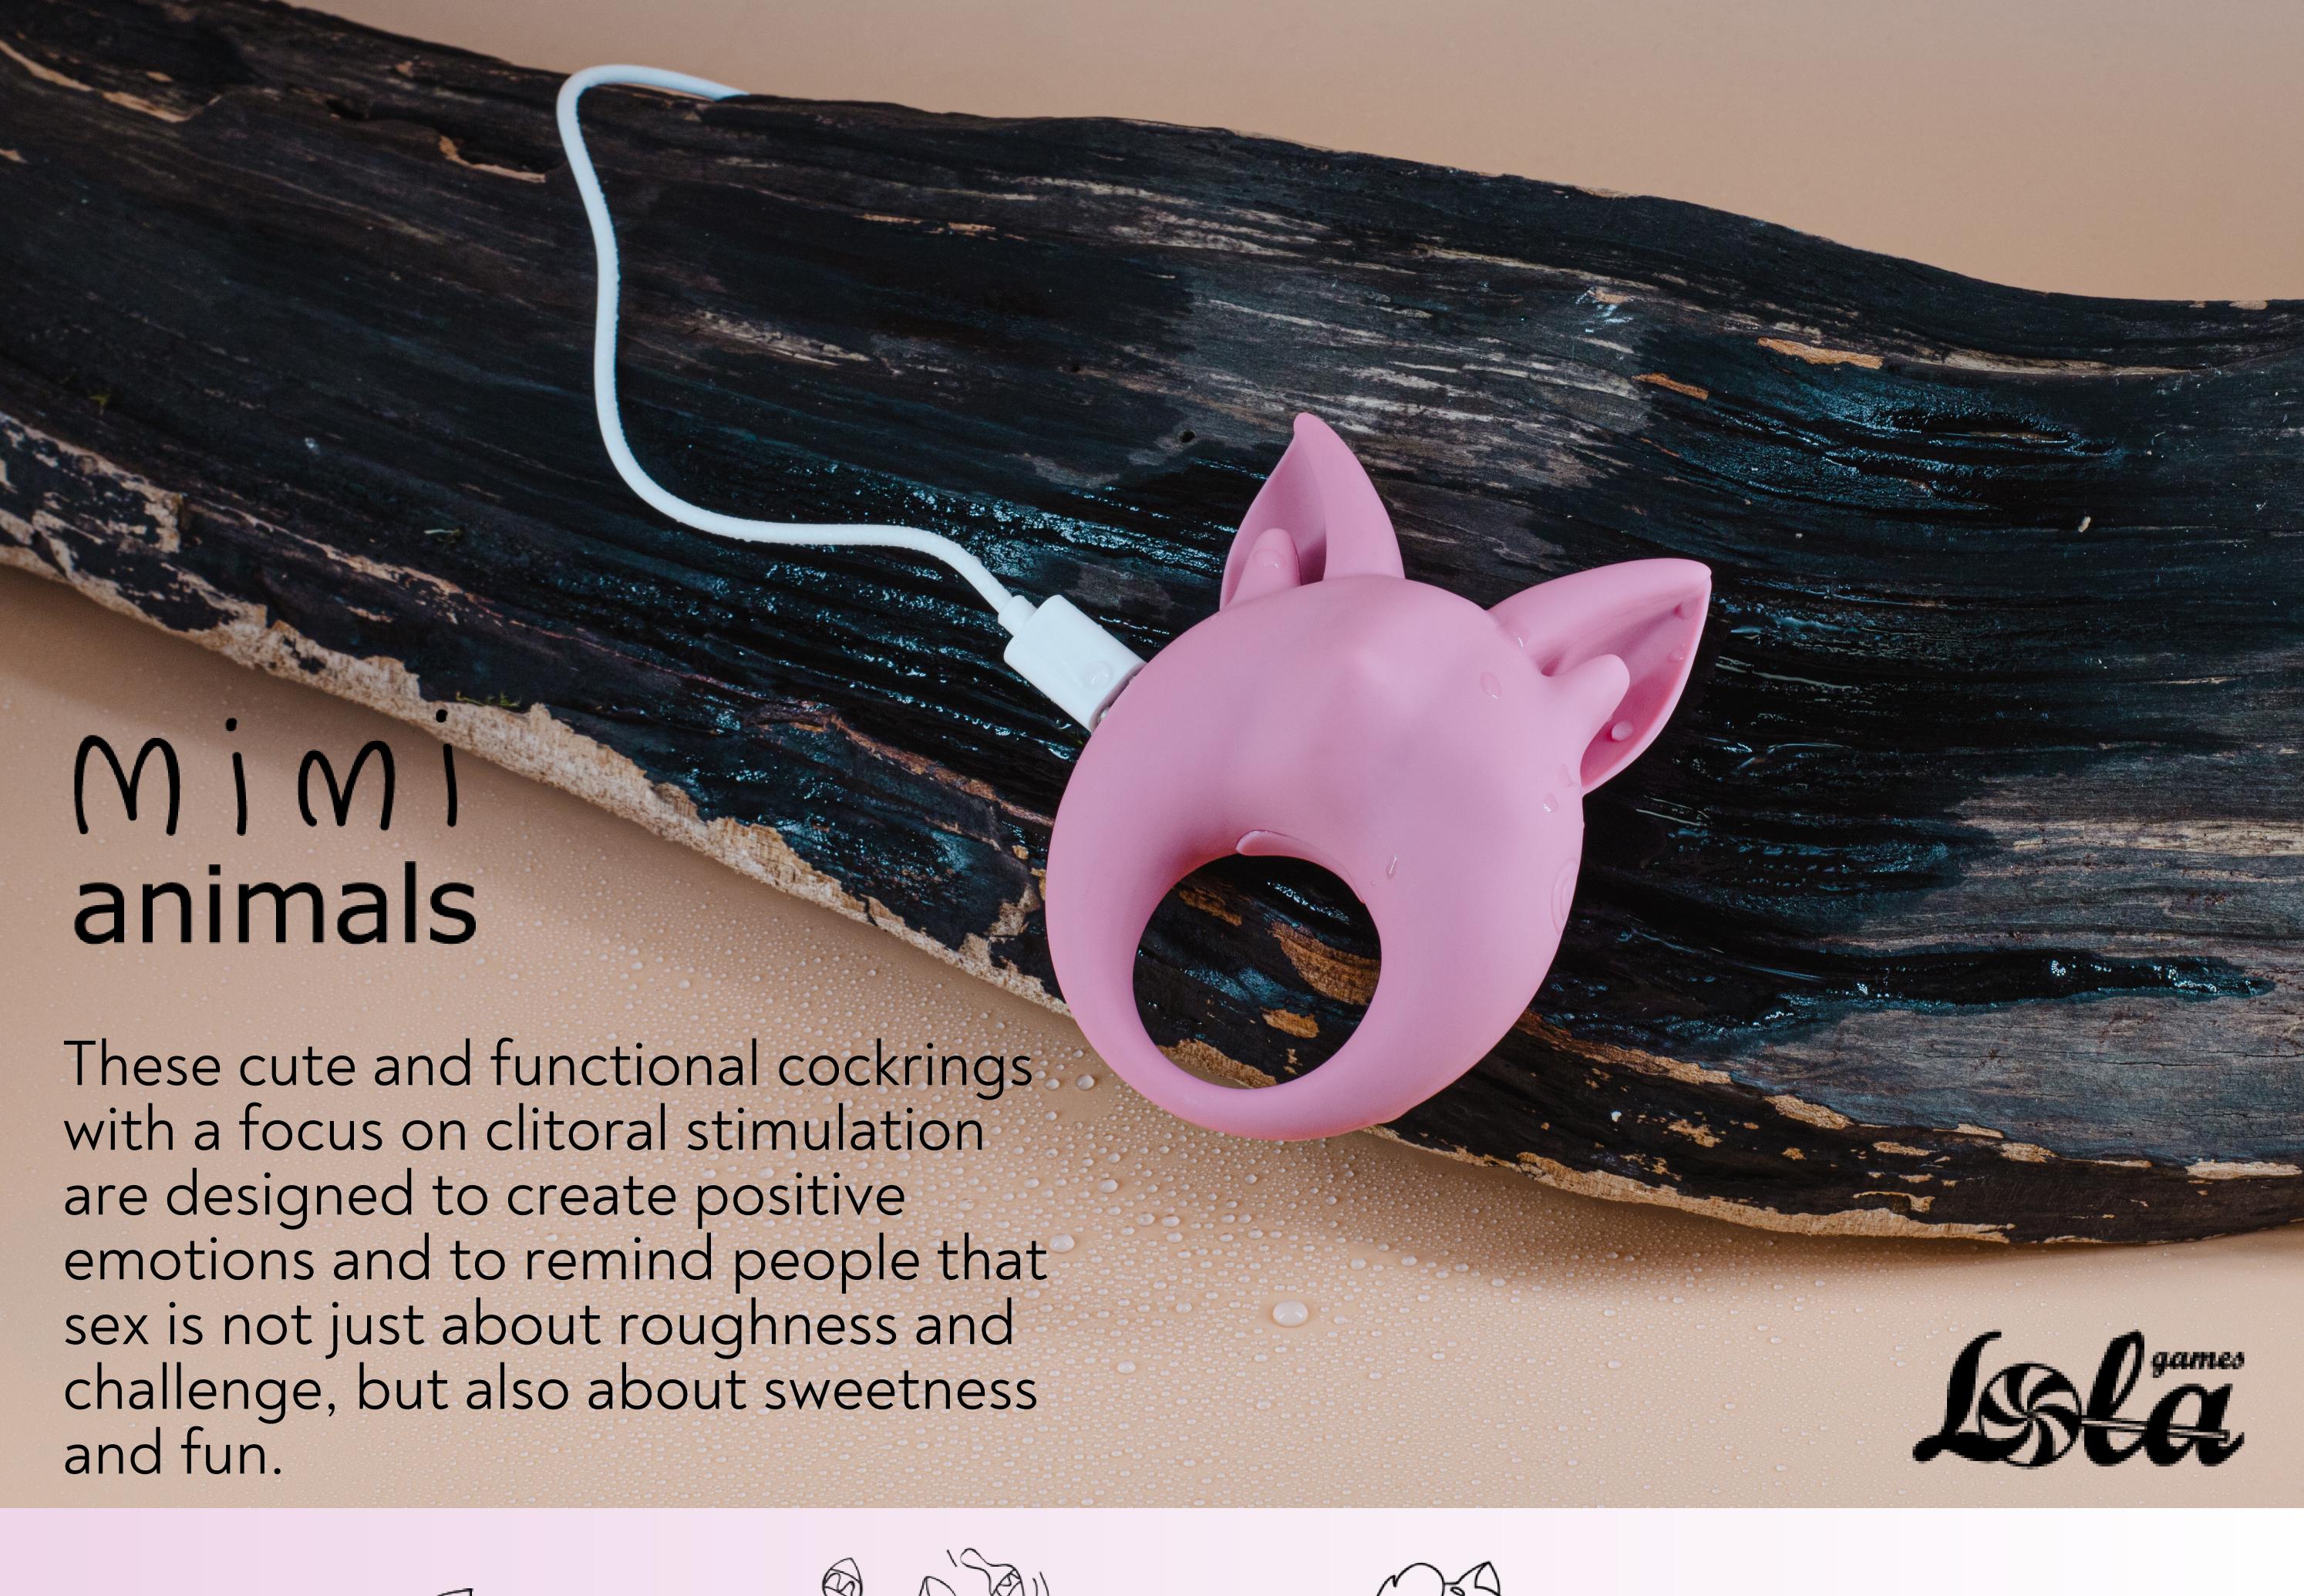

The stimulating surface of MiMi Animals is creatively shaped like cute animal, adding an element of fun and playfulness to your intimate encounters. This large, reliefshaped surface effectively stimulates the most sensitive areas of a woman's body, including those hard-to-reach spots that often require extra attention.

MiMi Animals feature an **elastic ring** that fits securely in place, ensuring it won't roll off during intimate moments. This design element eliminates any worries about the ring slipping or becoming uncomfortable, allowing couples to focus solely on pleasure.