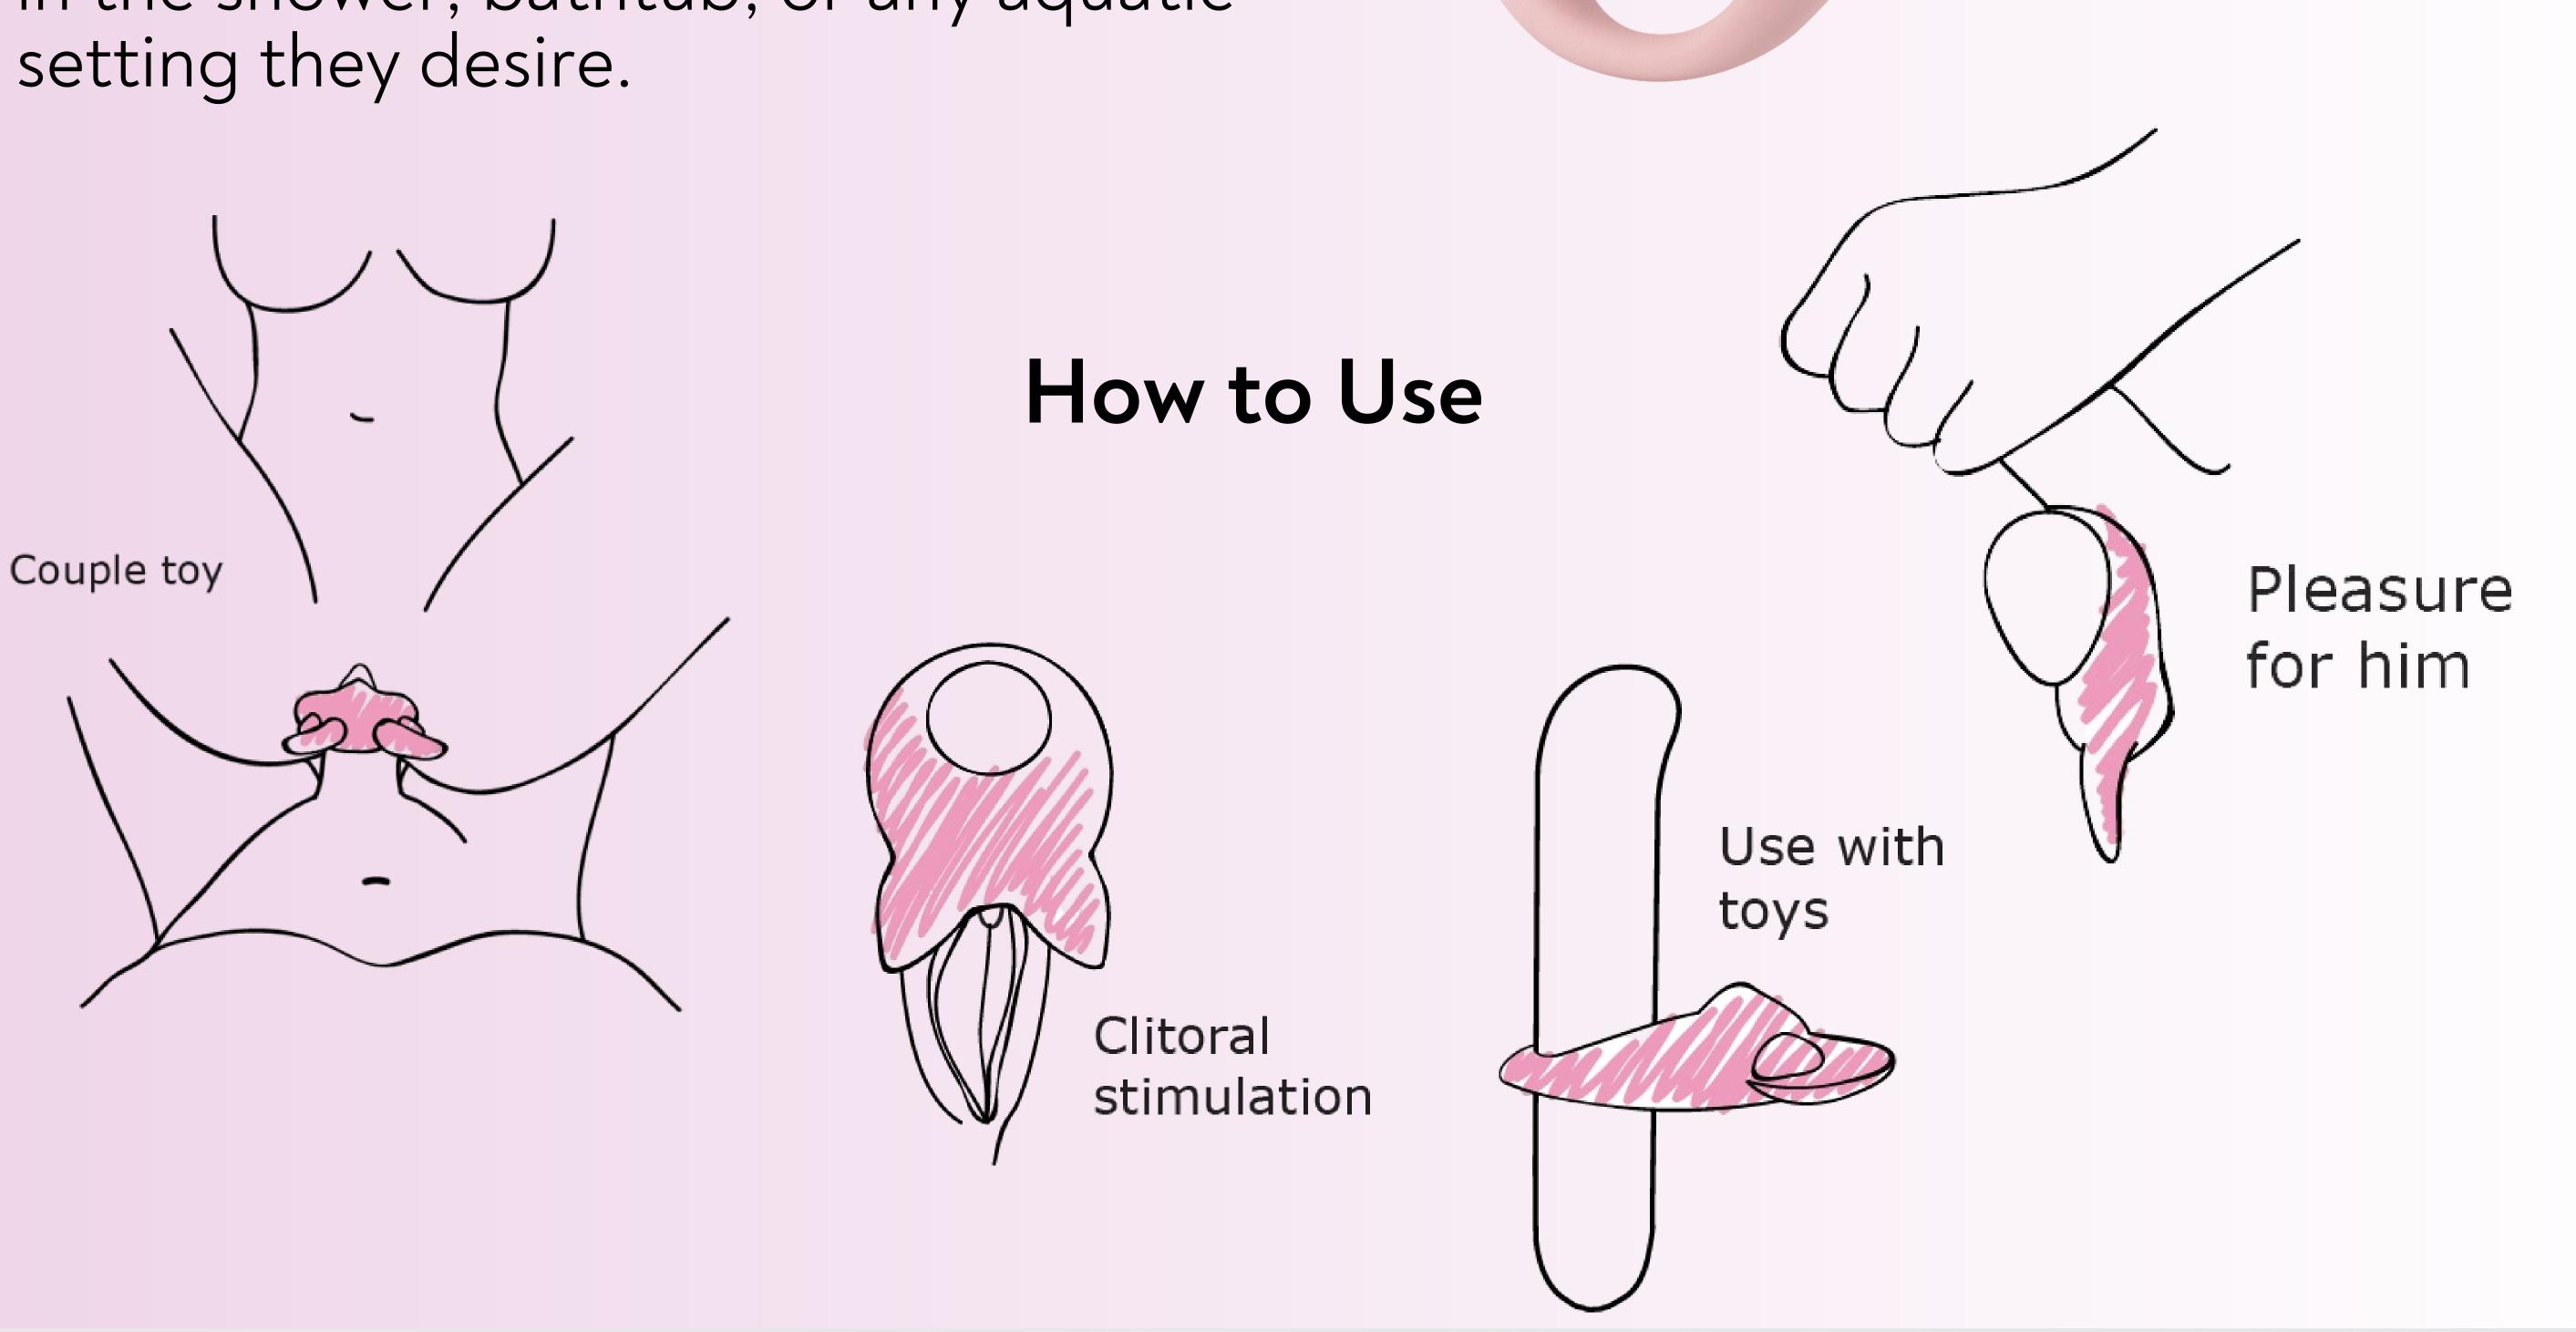

The stimulating surface of MiMi Animals is creatively shaped like cute animal, adding an element of fun and playfulness to your intimate encounters. This large, reliefshaped surface effectively stimulates the most sensitive areas of a woman's body, including those hard-to-reach spots that often require extra attention.

MiMi Animals feature an **elastic ring** that fits securely in place, ensuring it won't roll off during intimate moments. This design element eliminates any worries about the ring slipping or becoming uncomfortable, allowing couples to focus solely on pleasure.

MiMi Animals are equipped with 10 powerful vibration modes and a convenient magnetic charger, making it effortless to recharge the device for uninterrupted pleasure. Additionally, these cockrings are fully waterproof, allowing couples to explore their desires in the shower, bathtub, or any aquatic setting they desire.