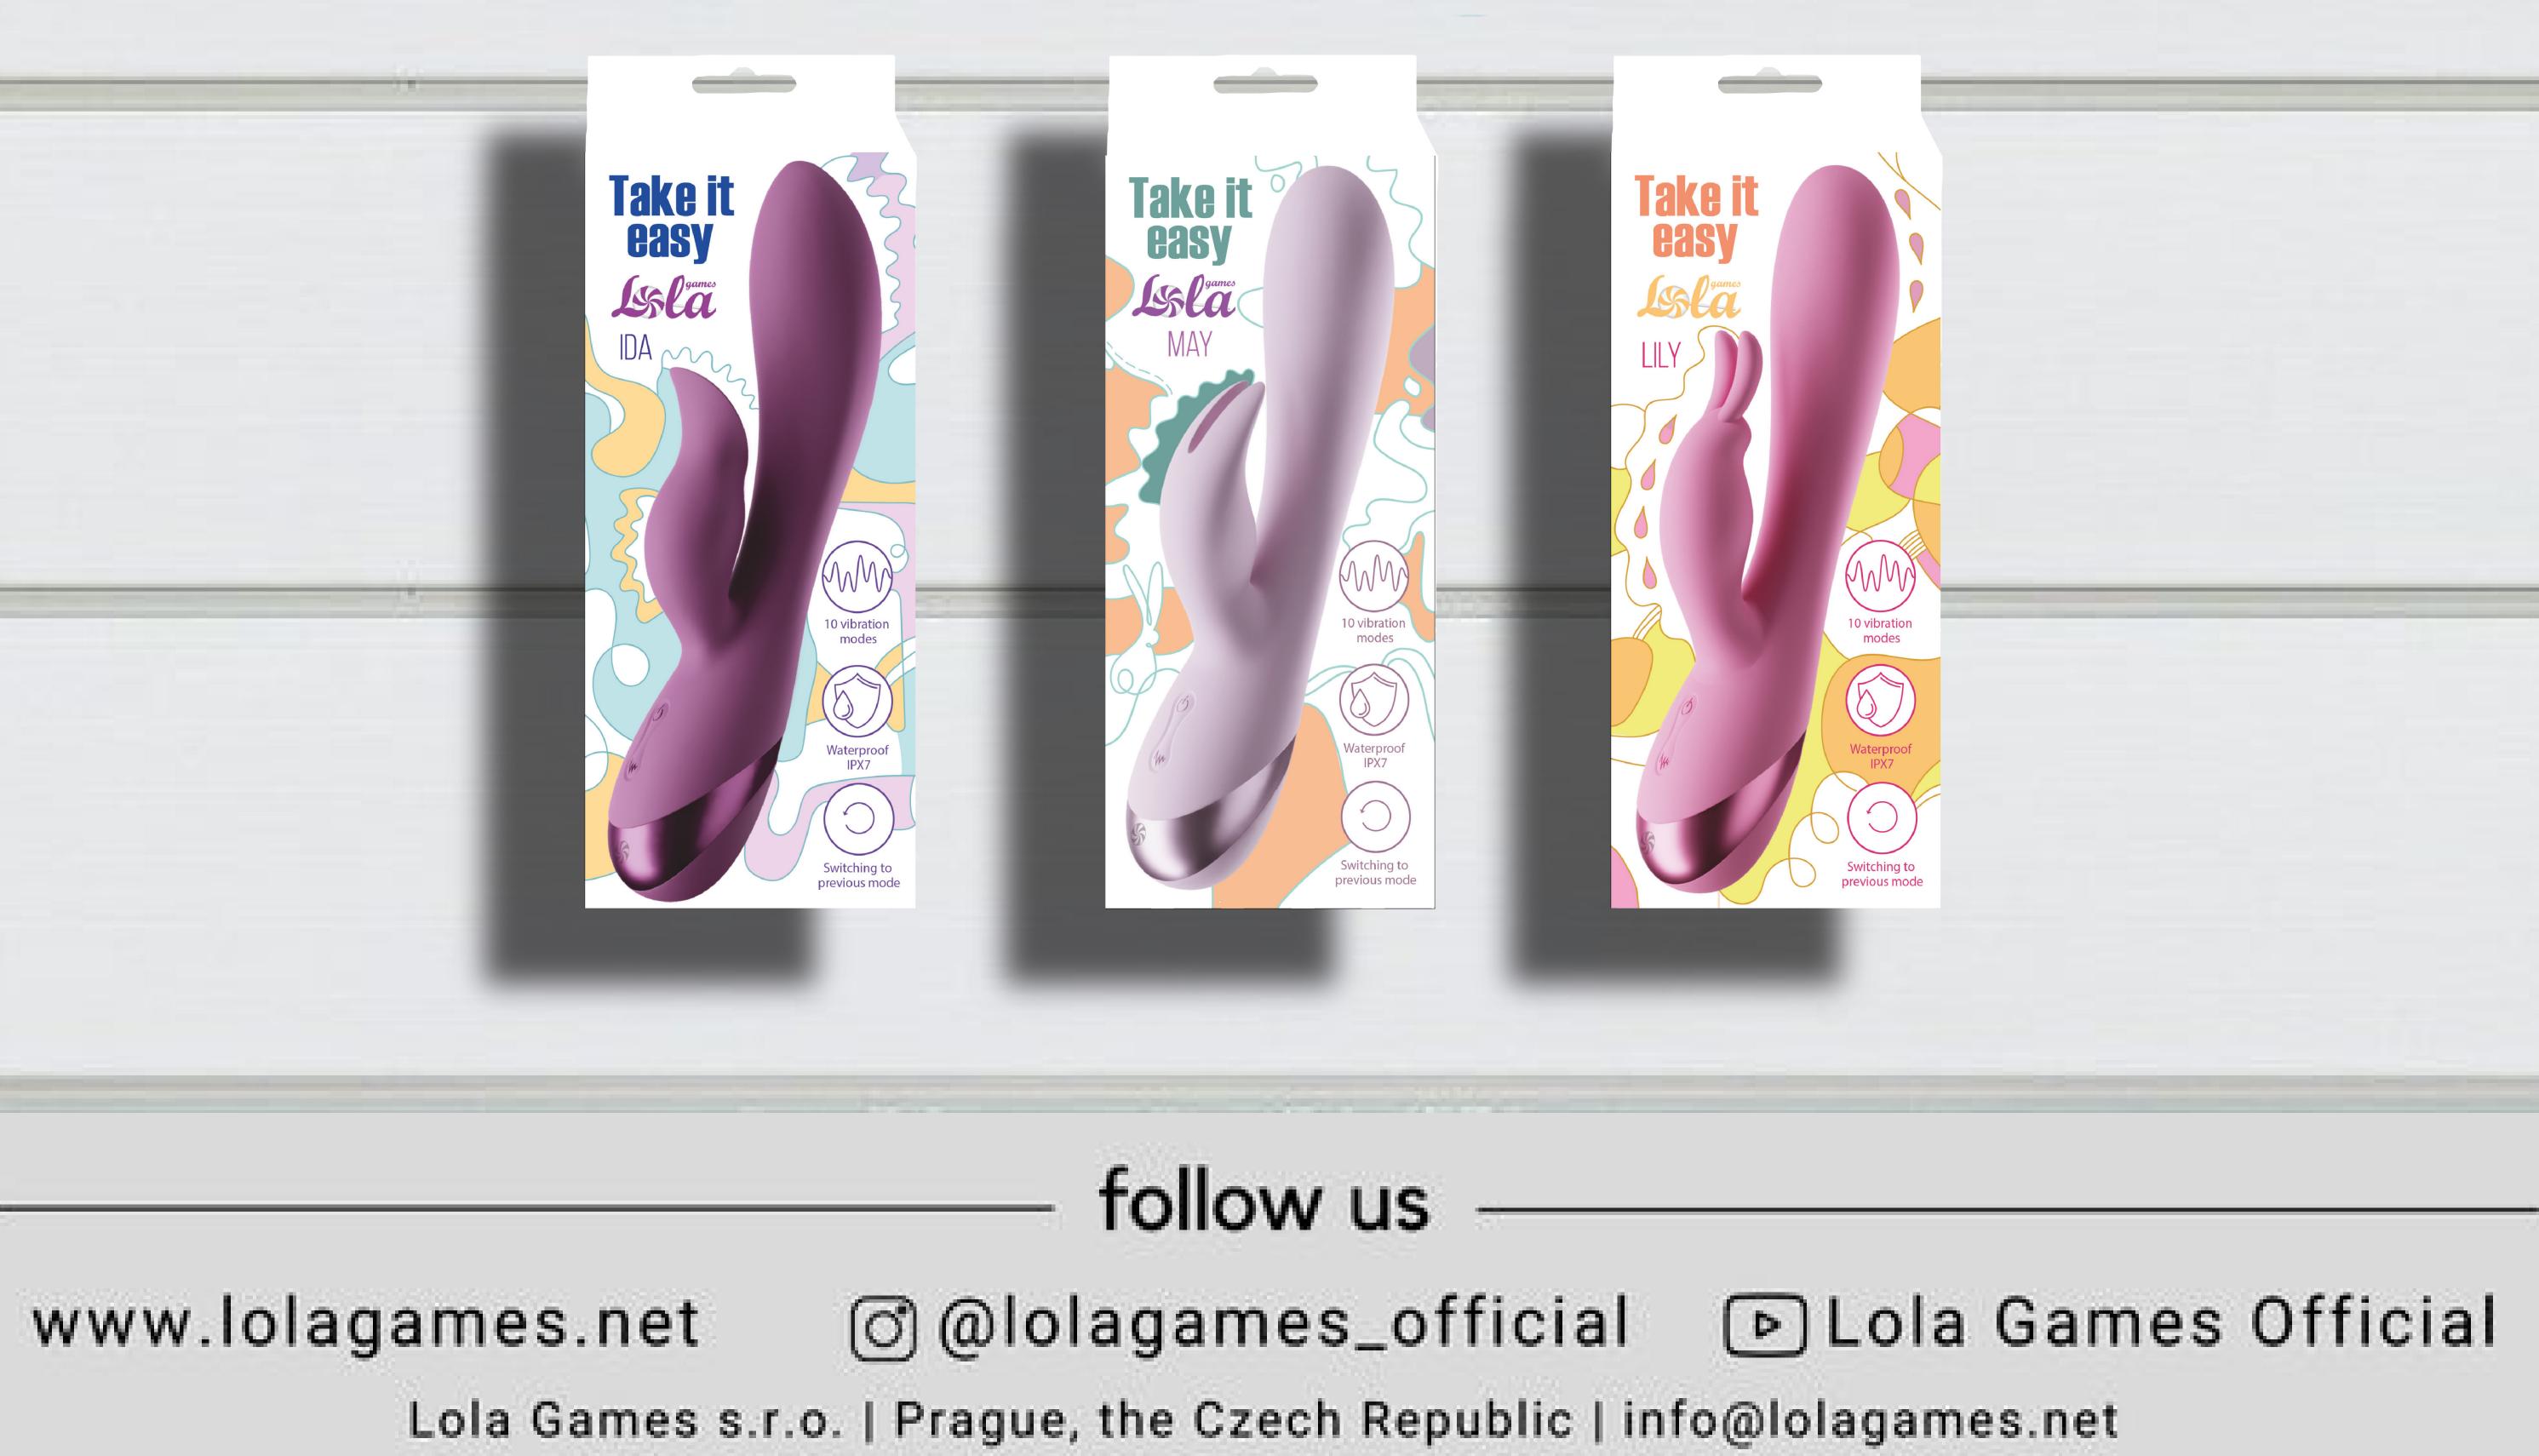

## Take it easy

Unlock Blissful Pleasure with Take it Easy: Dual Delight, Satisfaction Rewound

**Take it Easy** collection offers a range of modern and **budgetfriendly must-have devices** that deliver exceptional performance. The assortment of the collection covers the most common needs of users, and is also perfect for introducing users to new functionality for them, such as vacuum wave stimulation, rotation, pulsation, circulation, etc.

**New vibrators Ida, Lily, May** are designed not only to experience orgasms, but also to **develop the sensitivity of the vagina** by stimulating the clitoris from the outside and from the inside at the same time. **Convenient functionality, operation** and design that allows the toy to **fit perfectly in the palm** – everything is created for hassle-free and efficient use.

10 vibration modes

2 motors

Total length 19,5 cm Working length 12 cm

Hypoallergenic silicone

Flexible

Switching to previous mode

Rechargeable

Technological part made of ABS plastic