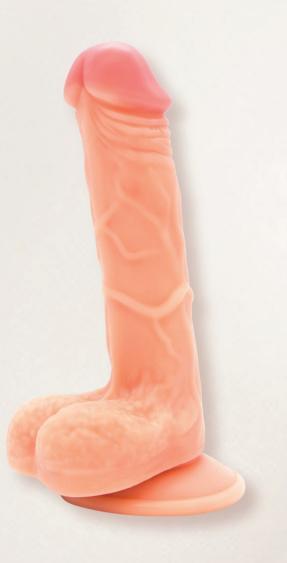

# NUDES by Like

Seductive diameter 3,6 см working length 13,5 см

Fearless diameter 3,9 см working length 14 см

Calm diameter 3,5 см working length 12 см

Handsome diameter 3,2 см working length 13 см

Loyal diameter 4 см working length 17 см

Steadfast diameter 3,5 см working length 14 см

Soulful diameter 3,6 см working length 13,5 см

Sensual diameter 3,9 см working length 14 см

Brave diameter 3,5 см working length 12 см

Ardent diameter 3,2 см working length 13 см

Confident diameter 4 см working length 17 см

Reliable diameter 3,5 см working length 14 см

### RELIEF

The diverse relief of dildos from Nudes Collection will provide excellent stimulation and add more sensations during the penetration.

NUDES
by

Selection

## Suction CUP

You can instal the toy on any flat surface: horizontal, vertical or inclined.

NUDES
by

Select