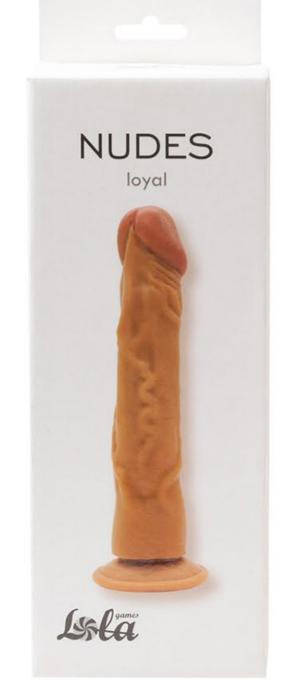

# NUDES by Like

Seductive diameter 3,6 см working length 13,5 см

Fearless diameter 3,9 см working length 14 см

Calm diameter 3,5 см working length 12 см

Handsome diameter 3,2 см working length 13 см

Loyal diameter 4 см working length 17 см