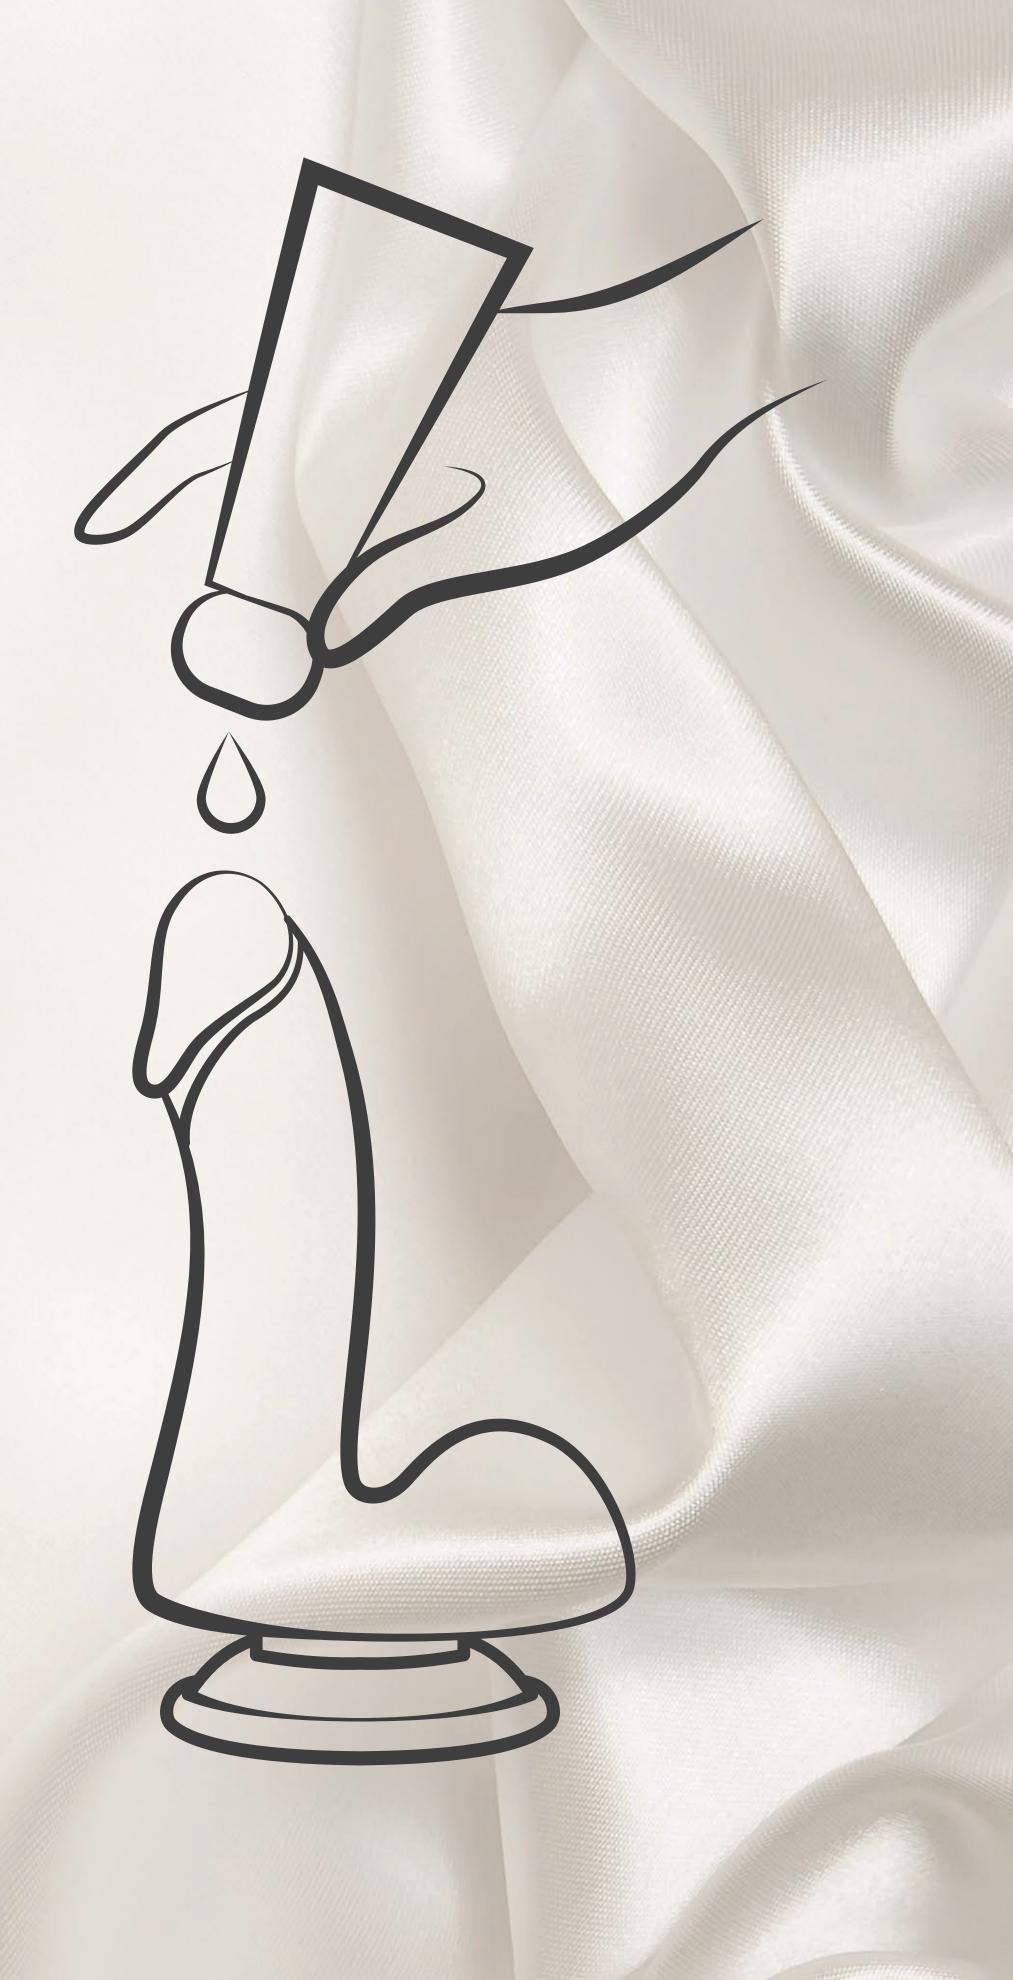

## Use with LUBES

Nudes dildos can be used with water, silicone or glycerin-based lubricants

NUDES
by

Selection