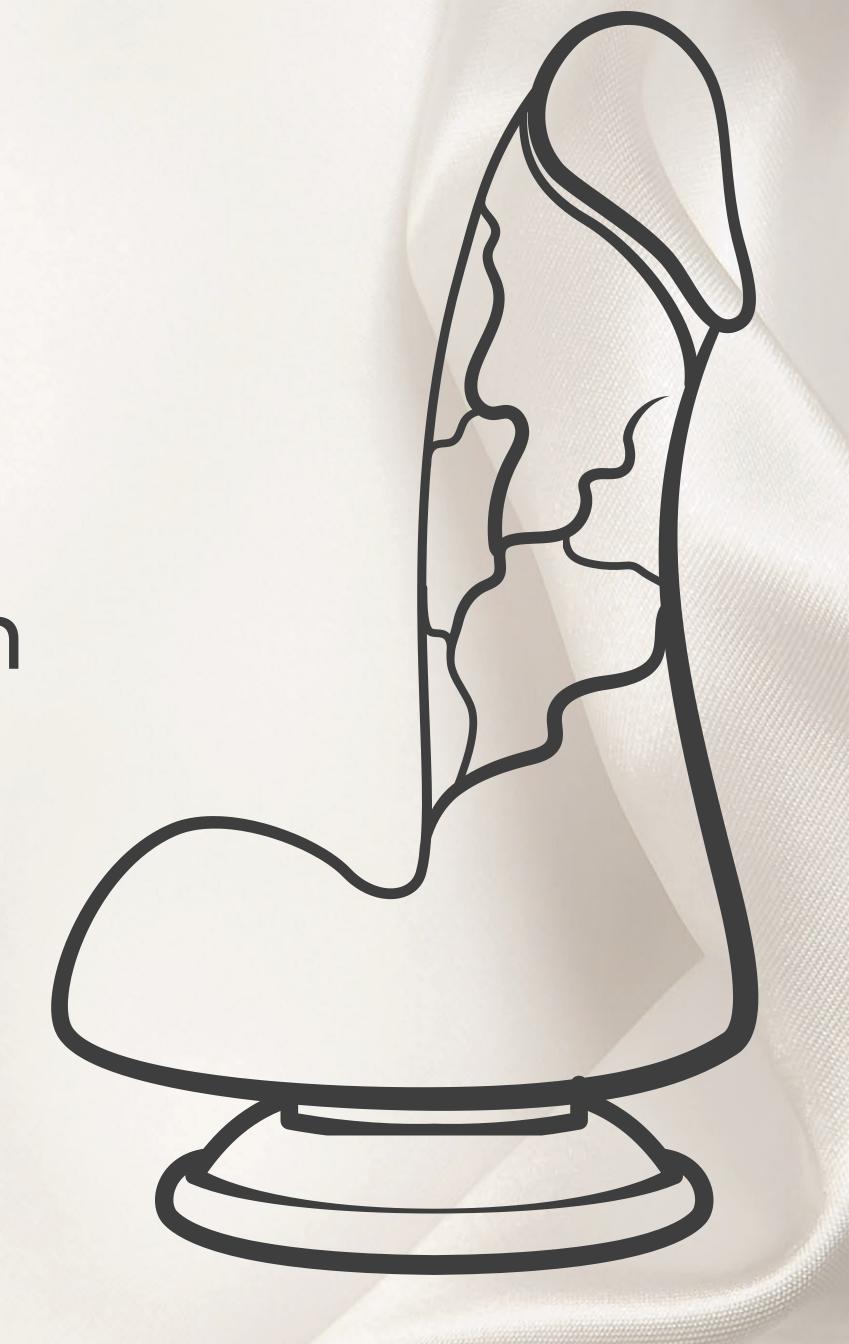

### RELIEF

The diverse relief of dildos from Nudes Collection will provide excellent stimulation and add more sensations during the penetration.

NUDES
by

Selection