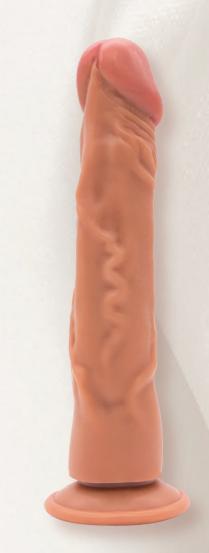

# NUDES by Like

Seductive diameter 3,6 см working length 13,5 см

Fearless diameter 3,9 см working length 14 см

Calm diameter 3,5 см working length 12 см

Handsome diameter 3,2 см working length 13 см

Loyal diameter 4 см working length 17 см

Steadfast diameter 3,5 см working length 14 см

Soulful diameter 3,6 см working length 13,5 см

Sensual diameter 3,9 см working length 14 см

Brave diameter 3,5 см working length 12 см

Ardent diameter 3,2 см working length 13 см

Confident diameter 4 см working length 17 см

Reliable diameter 3,5 см working length 14 см

### RELIEF

The diverse relief of dildos from Nudes Collection will provide excellent stimulation and add more sensations during the penetration.

NUDES
by

Selection