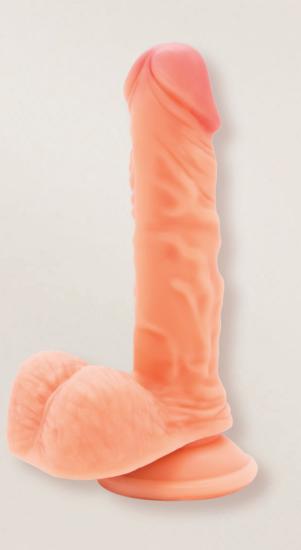

## Using DILDO

- solo stimulation
- with a partner
- > as a strap on
- for vaginal or anal penetration
- suitable for both men and women
- use for role games

NUDES
by

Selection

#### Easy to use

Dry with a paper towel

Sprinkle with Love Protection toy powder

be completely dry