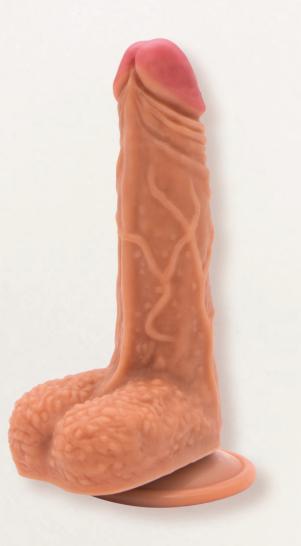

# NUDES by Like

Seductive diameter 3,6 см working length 13,5 см

Fearless diameter 3,9 см working length 14 см

Calm diameter 3,5 см working length 12 см

Handsome diameter 3,2 см working length 13 см

Loyal diameter 4 см working length 17 см

Steadfast diameter 3,5 см working length 14 см

Soulful diameter 3,6 см working length 13,5 см

Sensual diameter 3,9 см working length 14 см

Brave diameter 3,5 см working length 12 см

Ardent diameter 3,2 см working length 13 см

Confident diameter 4 см working length 17 см

Reliable diameter 3,5 см working length 14 см

### RELIEF

The diverse relief of dildos from Nudes Collection will provide excellent stimulation and add more sensations during the penetration.

NUDES
by

Selection