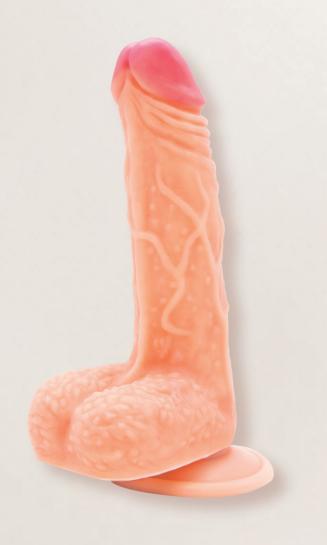

# NUDES by Like

Seductive diameter 3,6 см working length 13,5 см

Fearless diameter 3,9 см working length 14 см

Calm diameter 3,5 см working length 12 см

Handsome diameter 3,2 см working length 13 см

Loyal diameter 4 см working length 17 см

Steadfast diameter 3,5 см working length 14 см

Soulful diameter 3,6 см working length 13,5 см

Sensual diameter 3,9 см working length 14 см

Brave diameter 3,5 см working length 12 см

Ardent diameter 3,2 см working length 13 см

Confident diameter 4 см working length 17 см

Reliable diameter 3,5 см working length 14 см

### RELIEF

The diverse relief of dildos from Nudes Collection will provide excellent stimulation and add more sensations during the penetration.

NUDES
by

Selection

## Suction CUP

You can instal the toy on any flat surface: horizontal, vertical or inclined.

NUDES
by

Select