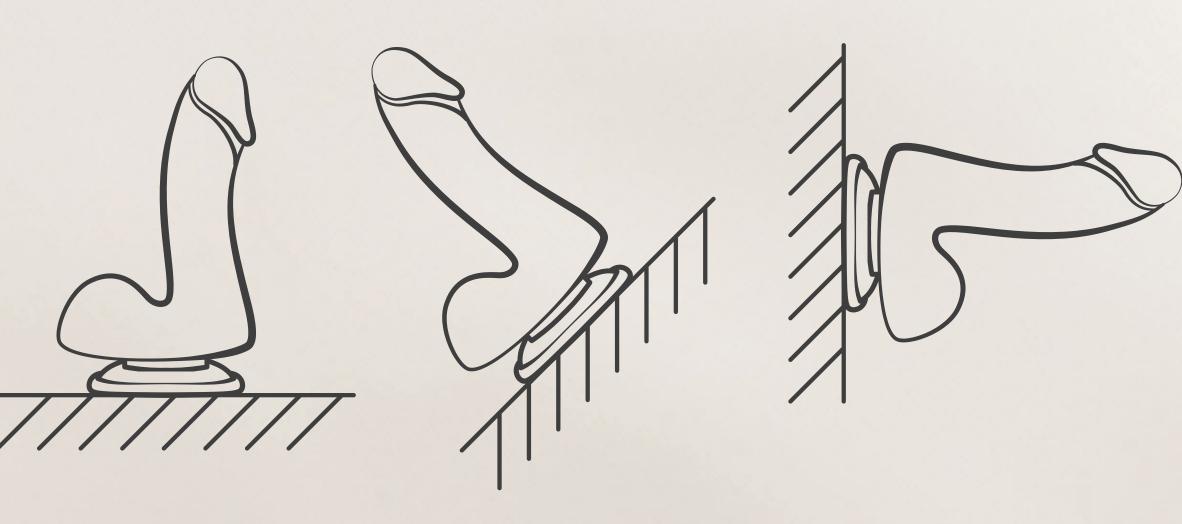

## Suction CUP

You can instal the toy on any flat surface: horizontal, vertical or inclined.

NUDES
by

Select