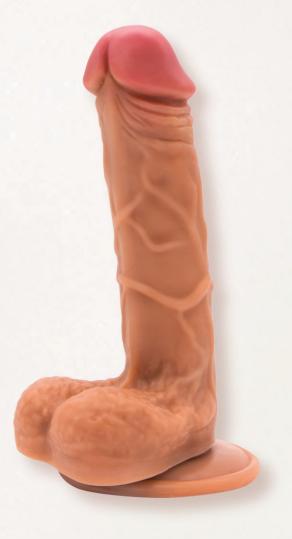

# NUDES by Like

Seductive diameter 3,6 см working length 13,5 см

Fearless diameter 3,9 см working length 14 см

Calm diameter 3,5 см working length 12 см

Handsome diameter 3,2 см working length 13 см

Loyal diameter 4 см working length 17 см

Steadfast diameter 3,5 см working length 14 см

Soulful diameter 3,6 см working length 13,5 см

Sensual diameter 3,9 см working length 14 см

Brave diameter 3,5 см working length 12 см

Ardent diameter 3,2 см working length 13 см

Confident diameter 4 см working length 17 см

Reliable diameter 3,5 см working length 14 см

### RELIEF

The diverse relief of dildos from Nudes Collection will provide excellent stimulation and add more sensations during the penetration.

NUDES
by

Selection