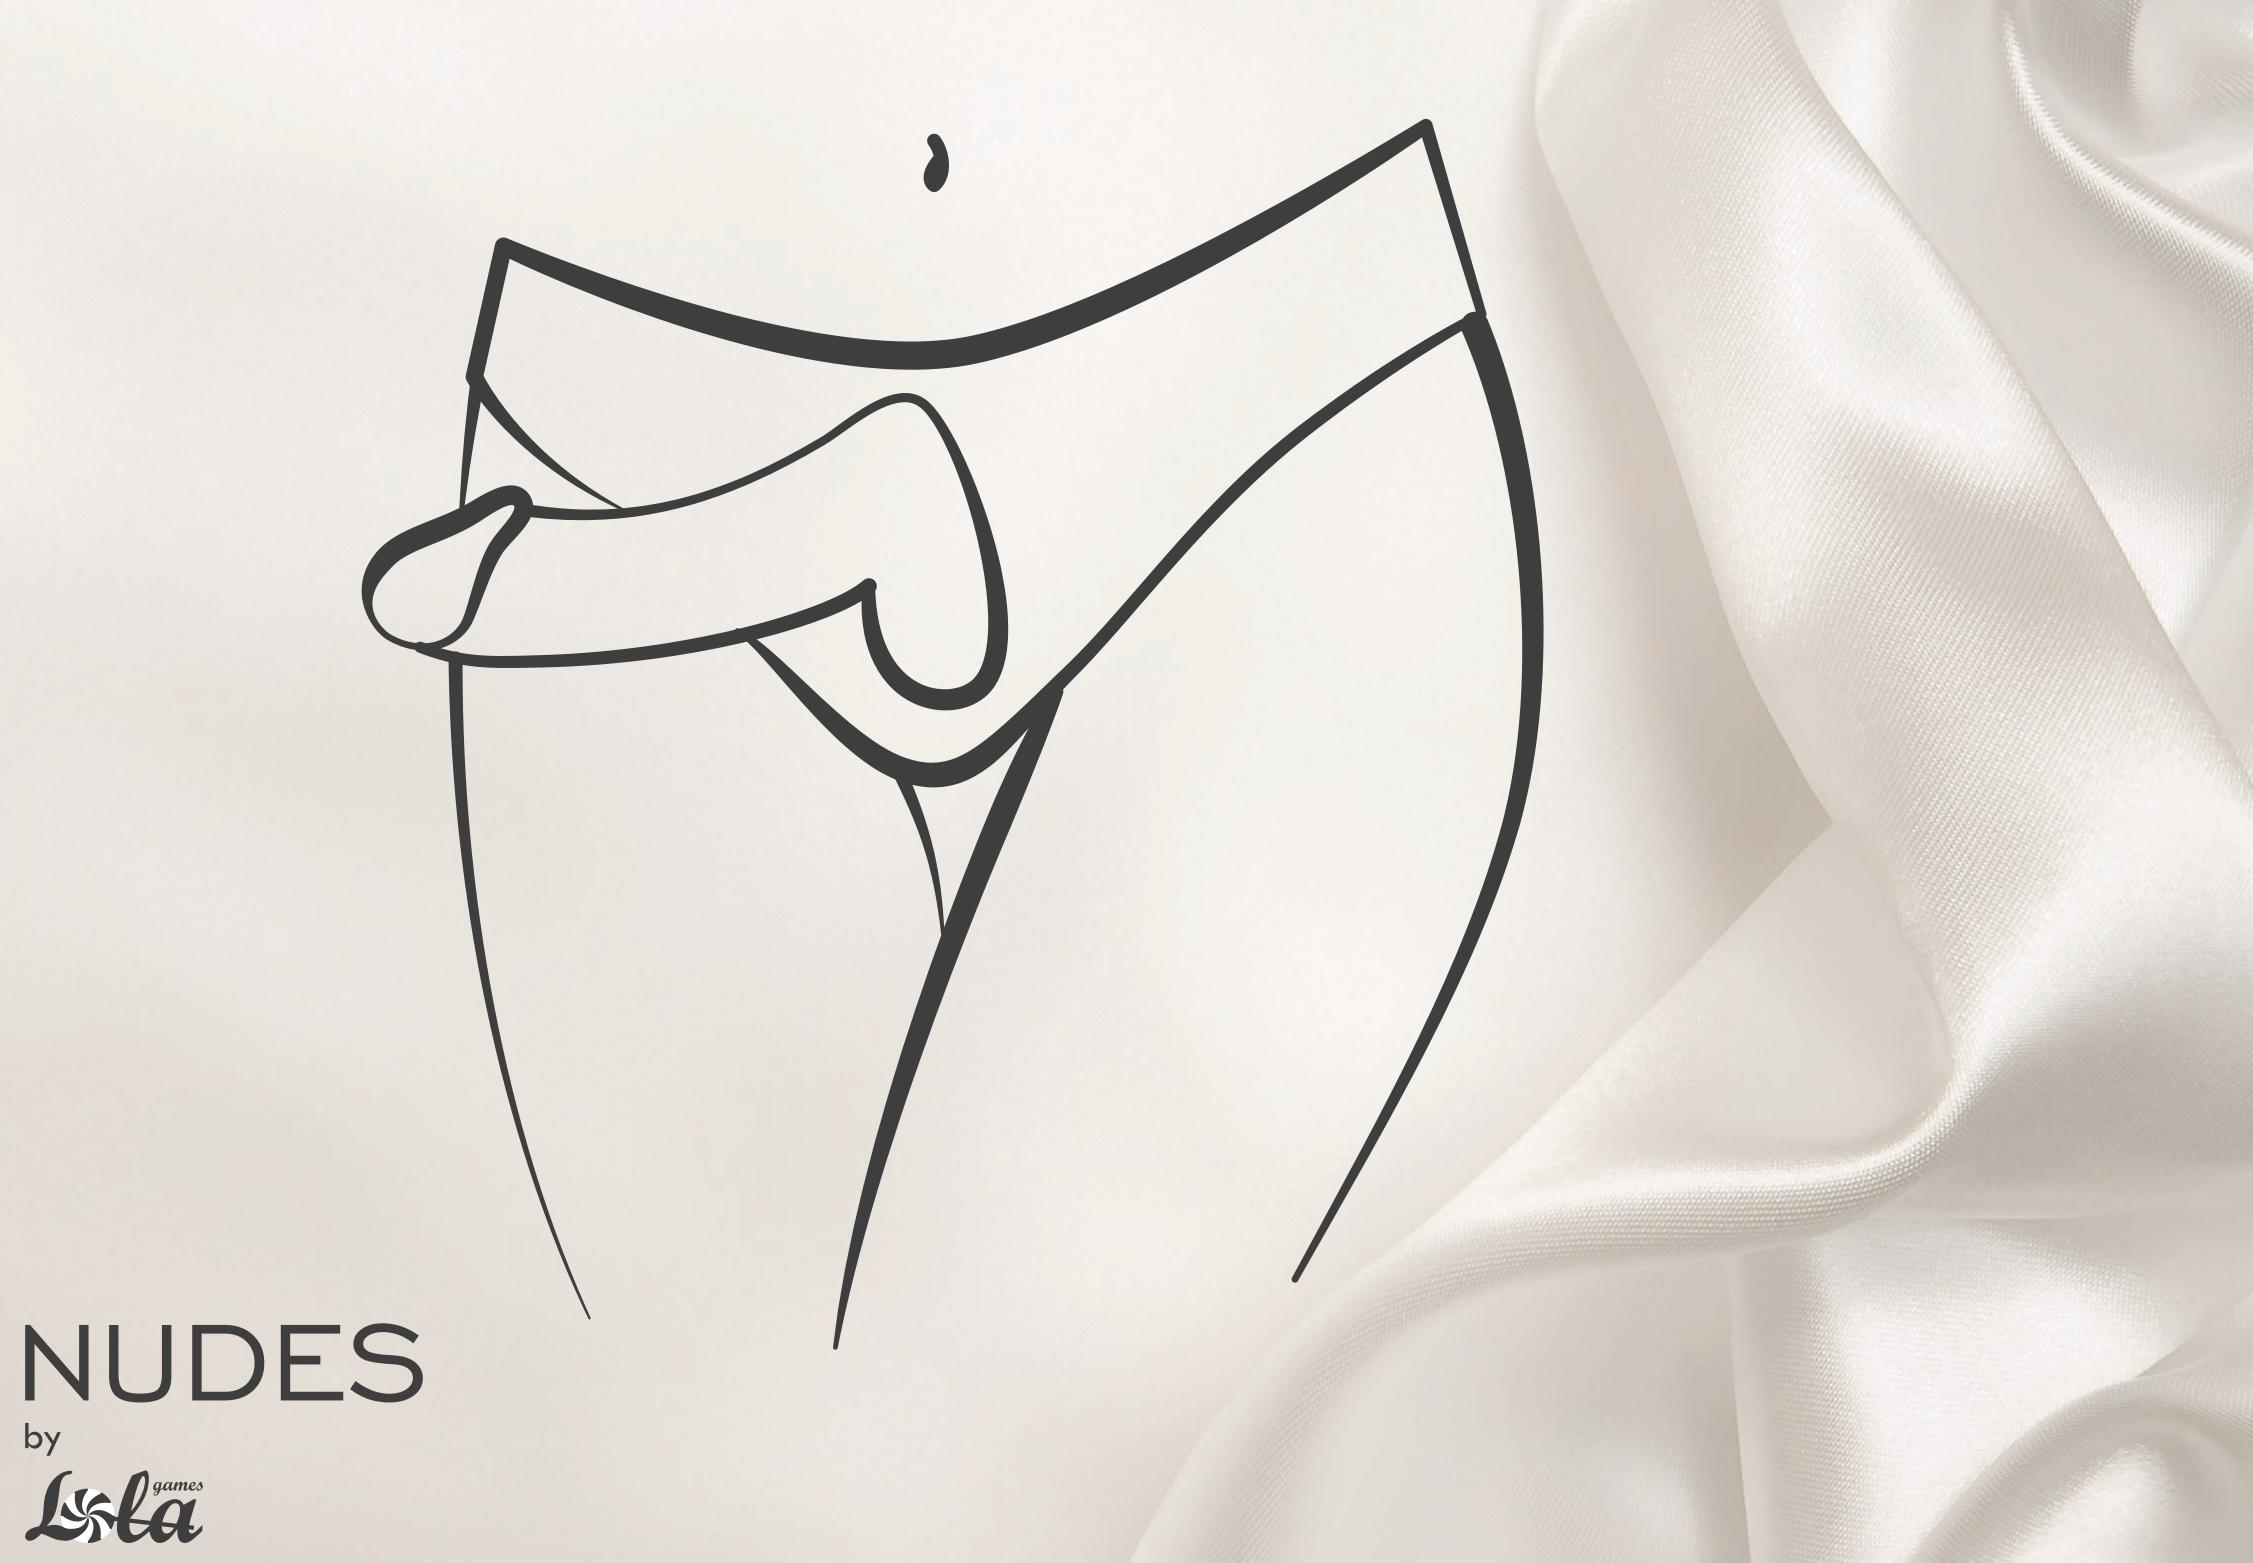

ngth 13 см



Confident diameter 4 см working length 17 см



Reliable diameter 3,5 см working length 14 см

## Using DILDO

- solo stimulation
- with a partner
- > as a strap on
- for vaginal or anal penetration
- suitable for both men and women
- use for role games



NUDES
by

Selection

#### PVC

It's a lightweight, water-resistant material, wear-resistant and easy to care

Phthalate-free

Allows to achieve very relief texture





Phthalate -free PVC



Soft



Waterproof

### RELIEF

The diverse relief of dildos from Nudes Collection will provide excellent stimulation and add more sensations during the penetration.



NUDES
by

Selection

## Suction CUP

You can instal the toy on any flat surface: horizontal, vertical or inclined.





NUDES
by

Select

## Can be used as a STRAP ON



## Use with LUBES

Nudes dildos can be used with water, silicone or glycerin-based lubricants



NUDES
by

Selection



#### Easy to use





Dry with a paper towel



Sprinkle with Love Protection toy powder



be completely dry