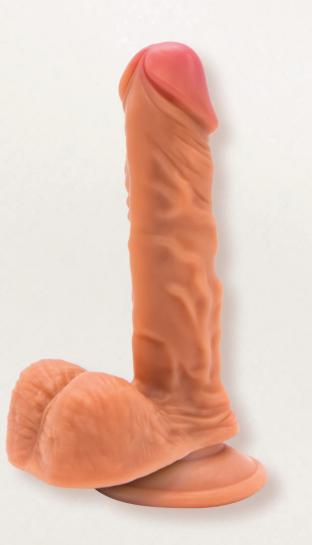

# NUDES by Like

Seductive diameter 3,6 см working length 13,5 см

Fearless diameter 3,9 см working length 14 см

Calm diameter 3,5 см working length 12 см

Handsome diameter 3,2 см working length 13 см

Loyal diameter 4 см working length 17 см

Steadfast diameter 3,5 см working length 14 см

Soulful diameter 3,6 см working length 13,5 см

Sensual diameter 3,9 см working length 14 см

Brave diameter 3,5 см working length 12 см

Ardent diameter 3,2 см working length 13 см

Confident diameter 4 см working length 17 см

Reliable diameter 3,5 см working length 14 см

### RELIEF

The diverse relief of dildos from Nudes Collection will provide excellent stimulation and add more sensations during the penetration.

NUDES
by

Selection