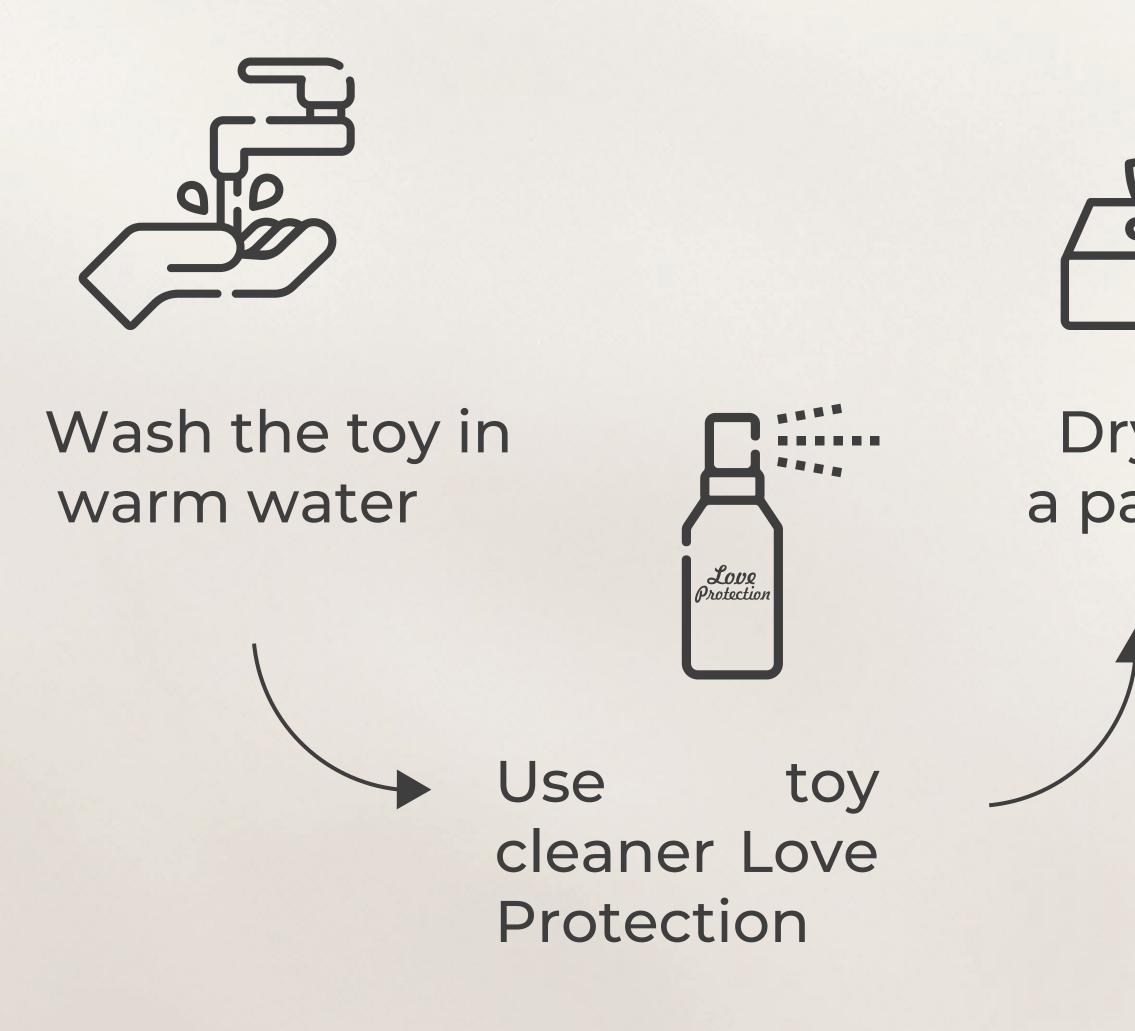

#### Easy to use

Dry with a paper towel

Sprinkle with Love Protection toy powder

be completely dry