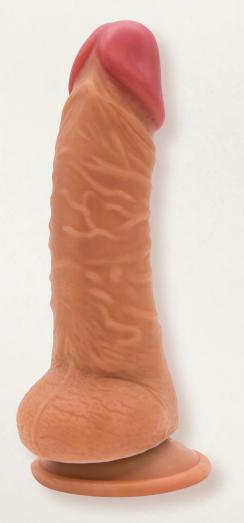

# NUDES by Like

Seductive diameter 3,6 см working length 13,5 см

Fearless diameter 3,9 см working length 14 см

Calm diameter 3,5 см working length 12 см

Handsome diameter 3,2 см working length 13 см

Loyal diameter 4 см working length 17 см

Steadfast diameter 3,5 см working length 14 см

Soulful diameter 3,6 см working length 13,5 см

Sensual diameter 3,9 см working length 14 см

Brave diameter 3,5 см working length 12 см

Ardent diameter 3,2 см working length 13 см

Confident diameter 4 см working length 17 см

Reliable diameter 3,5 см working length 14 см

### RELIEF

The diverse relief of dildos from Nudes Collection will provide excellent stimulation and add more sensations during the penetration.

NUDES
by

Selection