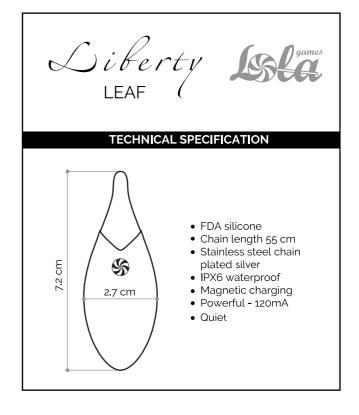

## **CLEANING & STORAGE**

The lifespan of the product will be greatly increased with proper maintenance and care.

Please always clean the product before and after each use.

Wash the silicone part with water and soap, or use toy cleaner, rinse with clean water and dry with a towel.

Do not use cleaning substances containing alcohol, petrol or acetone.

Store the product in a dust-free place. Avoid direct sunlight.







## **OPERATING INSTRUCTIONS:**

Turn ON: Long press the button to activate your product and start vibrating; single click the button to change frequency: from 1 to 10.

Turn OFF: Long press button to turn off your product.

## **DIRECTION FOR CHARGE**

Insert the USB cable into a USB port, connecting magnetic charging.

The LED lights will be flicker to indicate that the product is charging, when it is fully charged, the light will be stop blinking.

DO NOT use the product while charging.

Each charging process lasts for about 45 minutes.

Please try to use the original power cable only and excellent quality USB adapter.