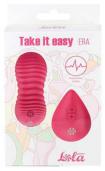

# Vibrating Vaginal Balls Era, Dea, Ray

Silicone balls

USBrechargeable

Pulsation

 the remote control works at a distance of up to 8 meters

powered by 2 AAA batteries (not included)

ABS remote control (phthalate-free)

convenient rope for extracting toys

IPX7