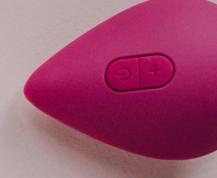

#### How to use

Before the first use reachage

2 vibrating toys or insert appropriate batteries

Vibrating devices are switched on and off by long pressing the power buttons; short buttons presses switch the stimulation modes