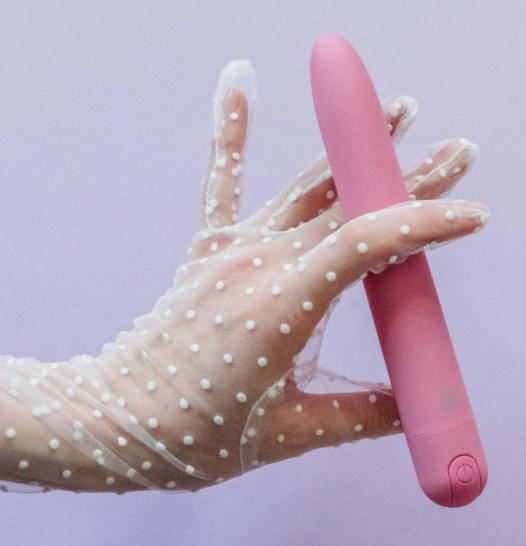

## Vibrating egg Best

Silent vibration 10 modes

Waterproof (IPX7)

Compact size

Comfortable use

USB rechargeable 2 hours of operation on one charge

Working distance up to 8 m