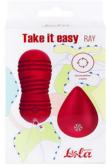

# Vibrating Vaginal Balls Era, Dea, Ray

Silicone balls

USBrechargeable

Pulsation

 the remote control works at a distance of up to 8 meters

powered by 2 AAA batteries (not included)

ABS remote control (phthalate-free)

convenient rope for extracting toys

IPX7