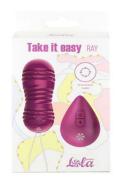

# Vibrating Vaginal Balls Era, Dea, Ray

Silicone balls

USBrechargeable

Pulsation

 the remote control works at a distance of up to 8 meters

powered by 2 AAA batteries (not included)

ABS remote control (phthalate-free)

convenient rope for extracting toys

IPX7