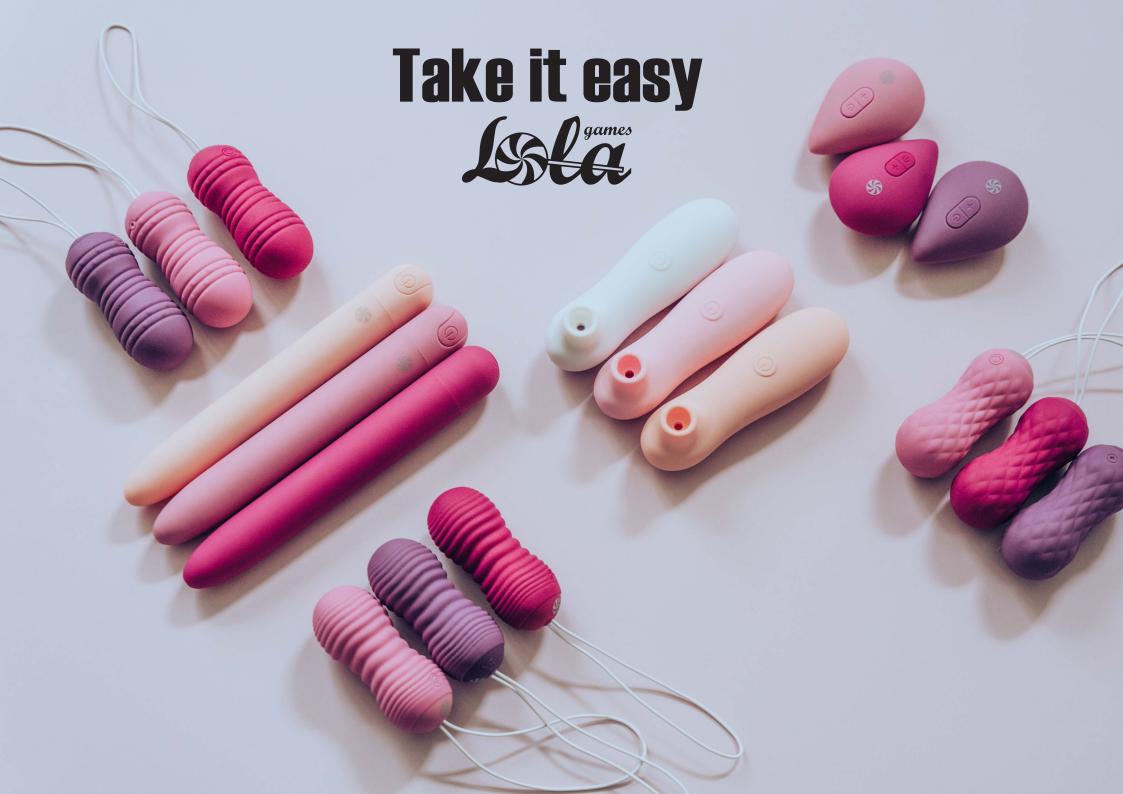

### Target Audience

HETEROSEXUAL & HOMOSEXUAL COUPLES who want to try a new type of stimulation for the first time









**USERS** who want to pay more attention to sex and bring it to a qualitatively new level



**WOMEN** who want to get an orgasm quickly





## Vibrating egg Best



Silent vibration 10 modes



Waterproof (IPX7)



Compact size



Comfortable use



USB rechargeable 2 hours of operation on one charge



Working distance up to 8 m







#### Mini Masturbators Chic





Soft TPE



Compact size



Easy to wash



Stretching well



Original relief

### Vacuum stimulator Ace



Diameter of the spout -1 cm



Powered by 2AAA batteries (not included)



10 stimulation modes



Comfortable use







USB Rechargeable Stimulator



Comfortable use



stimulation modes