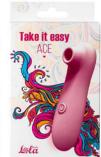

### Vacuum stimulator Ace

Diameter of the spout -1 cm

Powered by 2AAA batteries (not included)

10 stimulation modes

Comfortable use

USB Rechargeable Stimulator

Comfortable use

stimulation modes

Diameter of the spout - 1 cm

IPX7