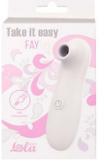

### Vacuum stimulator Ace

Diameter of the spout -1 cm

Powered by 2AAA batteries (not included)

10 stimulation modes

Comfortable use

USB Rechargeable Stimulator

Comfortable use

stimulation modes

Diameter of the spout - 1 cm

IPX7