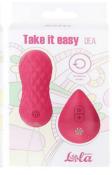

# Vibrating Vaginal Balls Era, Dea, Ray

Silicone balls

USBrechargeable

Pulsation

 the remote control works at a distance of up to 8 meters

powered by 2 AAA batteries (not included)

ABS remote control (phthalate-free)

convenient rope for extracting toys

IPX7