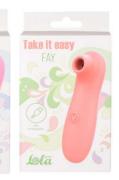

### Vacuum stimulator Ace

Diameter of the spout -1 cm

Powered by 2AAA batteries (not included)

10 stimulation modes

Comfortable use

USB Rechargeable Stimulator

Comfortable use

stimulation modes

Diameter of the spout - 1 cm

IPX7