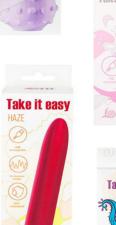

## Rechargeable Vibrator Haze

10 vibrating modes

IPX7

Comfortable use

Phthalate -free ABS

USBrechargeable