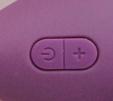

#### How to use

Before the first use reachage

2 vibrating toys or insert appropriate batteries

Vibrating devices are switched on and off by long pressing the power buttons; short buttons presses switch the stimulation modes