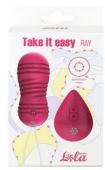

# Vibrating Vaginal Balls Era, Dea, Ray

Silicone balls

USBrechargeable

Pulsation

 the remote control works at a distance of up to 8 meters

powered by 2 AAA batteries (not included)

ABS remote control (phthalate-free)

convenient rope for extracting toys

IPX7