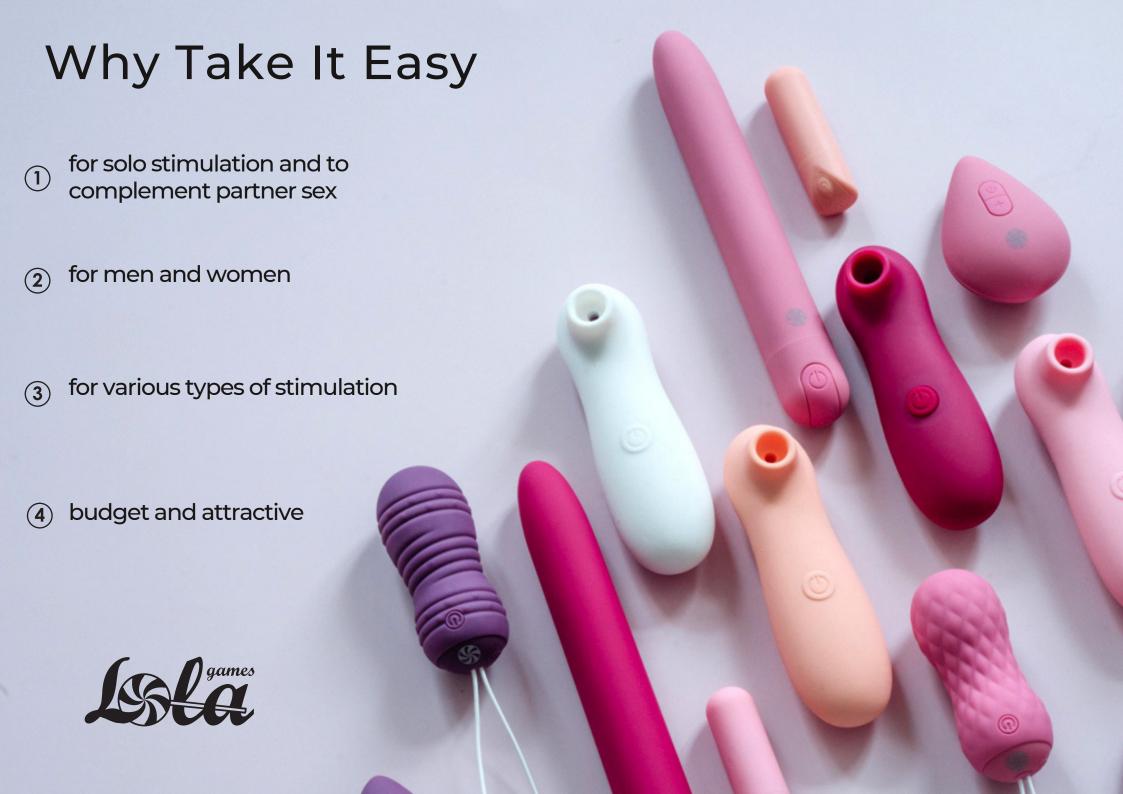

### Target Audience

HETEROSEXUAL & HOMOSEXUAL COUPLES who want to try a new type of stimulation for the first time









**USERS** who want to pay more attention to sex and bring it to a qualitatively new level



**WOMEN** who want to get an orgasm quickly





## Vibrating egg Best



Silent vibration 10 modes



Waterproof (IPX7)



Compact size



Comfortable use



USB rechargeable 2 hours of operation on one charge



Working distance up to 8 m







#### Mini Masturbators Chic





Soft TPE



Compact size



Easy to wash



Stretching well



Original relief

### Vacuum stimulator Ace



Diameter of the spout -1 cm



Powered by 2AAA batteries (not included)



10 stimulation modes



Comfortable use







USB Rechargeable Stimulator



Comfortable use



stimulation modes



Diameter of the spout - 1 cm



IPX7



# Vibrating Vaginal Balls Era, Dea, Ray



Silicone balls





USBrechargeable

Pulsation

 the remote control works at a distance of up to 8 meters

powered by 2 AAA batteries (not included)

ABS remote control (phthalate