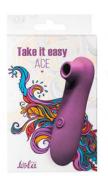

### Vacuum stimulator Ace

Diameter of the spout -1 cm

Powered by 2AAA batteries (not included)

10 stimulation modes

Comfortable use

USB Rechargeable Stimulator

Comfortable use

stimulation modes

Diameter of the spout - 1 cm

IPX7