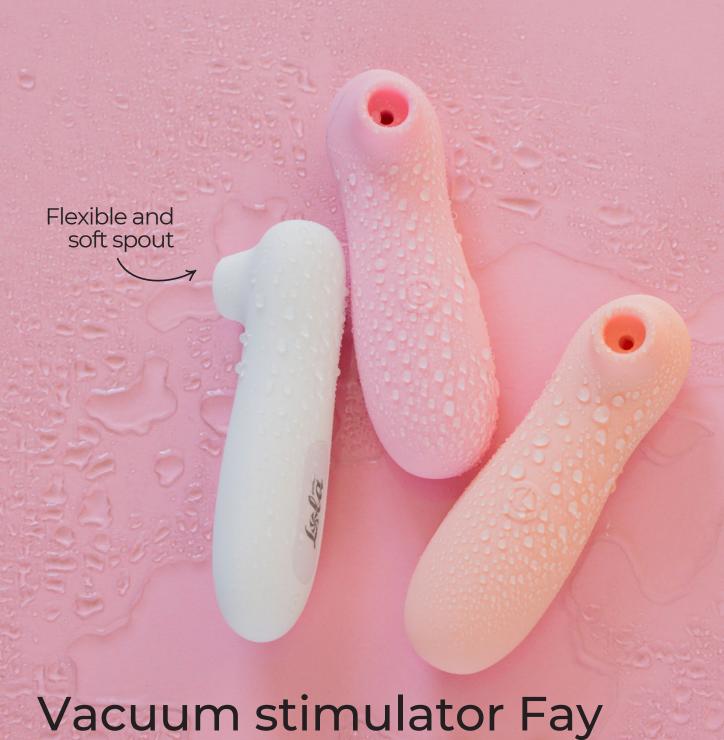

### Vacuum stimulator Ace

Diameter of the spout -1 cm

Powered by 2AAA batteries (not included)

10 stimulation modes

Comfortable use

USB Rechargeable Stimulator

Comfortable use

stimulation modes

Diameter of the spout - 1 cm

IPX7