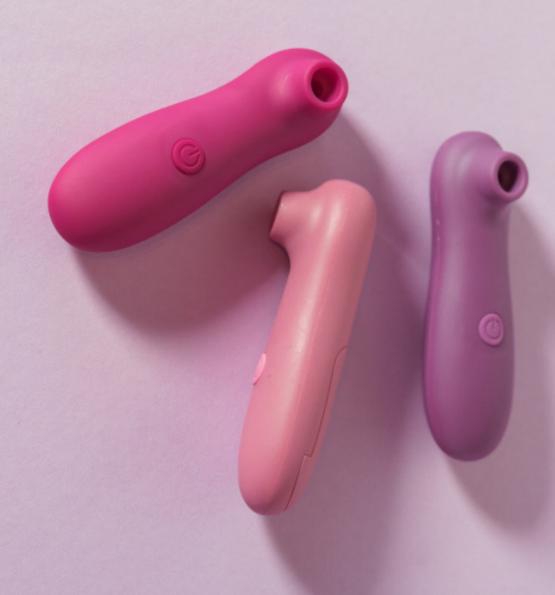

### Vacuum stimulator Ace

Diameter of the spout -1 cm

Powered by 2AAA batteries (not included)

10 stimulation modes

Comfortable use

USB Rechargeable Stimulator

Comfortable use

stimulation modes

Diameter of the spout - 1 cm

IPX7