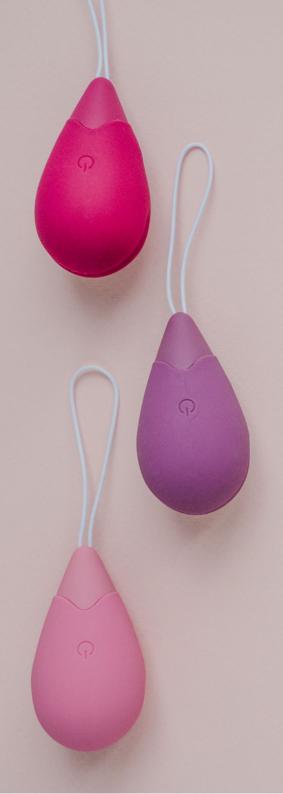

## Vibrating egg Best

Silent vibration 10 modes

Waterproof (IPX7)

Compact size

Comfortable use

USB rechargeable 2 hours of operation on one charge

Working distance up to 8 m