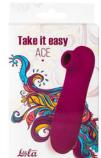

### Vacuum stimulator Ace

Diameter of the spout -1 cm

Powered by 2AAA batteries (not included)

10 stimulation modes

Comfortable use

USB Rechargeable Stimulator

Comfortable use

stimulation modes

Diameter of the spout - 1 cm

IPX7