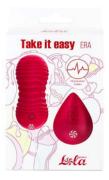

# Vibrating Vaginal Balls Era, Dea, Ray

Silicone balls

USBrechargeable

Pulsation

 the remote control works at a distance of up to 8 meters

powered by 2 AAA batteries (not included)

ABS remote control (phthalate-free)

convenient rope for extracting toys

IPX7