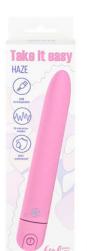

## Rechargeable Vibrator Haze

10 vibrating modes

IPX7

Comfortable use

Phthalate -free ABS

USBrechargeable