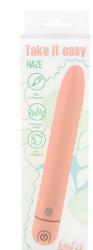

## Rechargeable Vibrator Haze

10 vibrating modes

IPX7

Comfortable use

Phthalate -free ABS

USBrechargeable