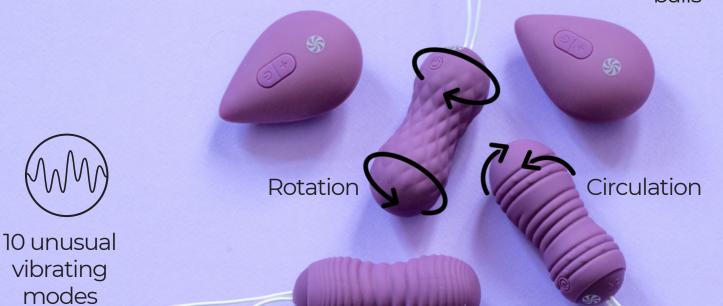

# Vibrating Vaginal Balls Era, Dea, Ray

Silicone balls

USBrechargeable

Pulsation

 the remote control works at a distance of up to 8 meters

powered by 2 AAA batteries (not included)

ABS remote control (phthalate-free)

### Vacuum stimulator Ace

Diameter of the spout -1 cm

Powered by 2AAA batteries (not included)

10 stimulation modes

Comfortable use

USB Rechargeable Stimulator

Comfortable use

stimulation modes