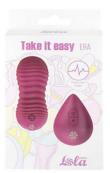

# Vibrating Vaginal Balls Era, Dea, Ray

Silicone balls

USBrechargeable

Pulsation

 the remote control works at a distance of up to 8 meters

powered by 2 AAA batteries (not included)

ABS remote control (phthalate-free)

convenient rope for extracting toys

IPX7