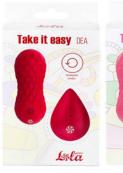

# Vibrating Vaginal Balls Era, Dea, Ray

Silicone balls

USBrechargeable

Pulsation

 the remote control works at a distance of up to 8 meters

powered by 2 AAA batteries (not included)

ABS remote control (phthalate-free)

convenient rope for extracting toys

IPX7